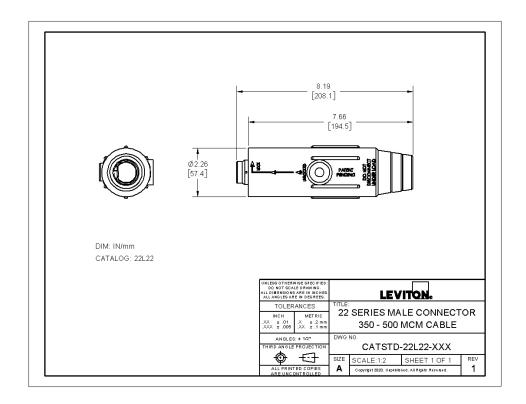

#### Technical Information

Electrical Specifications

Max. Amperage: 600 Amp

Max. Voltage: 600 Volt

Material Specifications

Contact Material : Brass
Sleeve Material : Santoprene

Mechanical Specifications

Cable Range: 350-500MCM AWG
Connection Type: Crimped