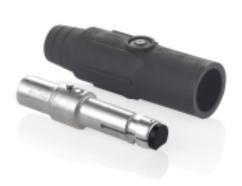

# 22L22-SE

Male Plug, 350-500 MCM, Crimp Tube Termination

22 Series Plug, Male, 600 Amp Max, 600 Volt, Crimp Tube Termination, 350-500 MCM Cable Range, Black

Leviton's Rhino-Hide Single Pole Cam-Type Connectors supply temporary electrical power for both indoor and outdoor applications. These devices are designed for easy assembly and disassembly, without special tools.

Gender : Male

Product Features

Color : Black

Series : 22 Series

**UPC Code**: 078477270448

Country Of Origin: Please Contact Customer Service.