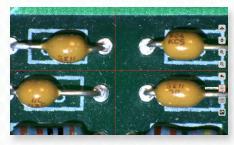

### **Excellent Color Reproduction**

#### USB Mode- Advanced Imaging/ Measurement Software Included

HDMI Mode: Image/Video Capture,
On-Screen Tools
(No PC required)

Sample Digital Microscope

[7x-70x] w/ Macro Lens & Flex-Arm Stand

High Definition 1080p inspection system with a 22" monitor offering superb image quality. **Provides a magnification range of 7x to 70x with a 6" working distance.** You can operate this system with or without a PC. Without a PC, the camera connects directly to the included HDMI monitor. View and record images using the included on screen tools. Images & videos can be saved to the included SD card. Connect the camera to a PC to utilize more advanced features in the included software. The included LED ring light allows you to illuminate the object to get the sharpest and greatest detail.