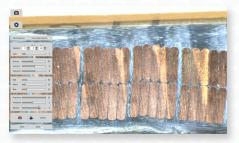

### **Excellent Color Reproduction**

**Excellent Color Reproduction** 

USB Mode- Advanced Imaging/ Measurement Software Included

HDMI Mode: Image/Video Capture, On-Screen Tools (No PC required)

| Mighty Cam ES<br>7x-70x w/ Macro Lens & Flex-Arm Stand |                                                                                                                                                                                                           |                       |
|--------------------------------------------------------|-----------------------------------------------------------------------------------------------------------------------------------------------------------------------------------------------------------|-----------------------|
| Item #                                                 | 26700-                                                                                                                                                                                                    | -121-ES               |
| Magnification                                          | 7x - 70x                                                                                                                                                                                                  |                       |
| Working<br>Distance                                    | 6"                                                                                                                                                                                                        |                       |
| Interface                                              | USB 2.0 & HDMI                                                                                                                                                                                            |                       |
| Resolution                                             | 2MP 2592 (H) x 1944 (V)                                                                                                                                                                                   |                       |
| Frame Rate                                             | USB 2.0<br>@ 15FPS                                                                                                                                                                                        | HDMI<br>@ 15FPS       |
| Software                                               | USB 2.0<br>Mosaic V2                                                                                                                                                                                      | HDMI<br>Cloud 1.0 ver |
| Package<br>Contents                                    | Mighty Cam ES (26100-259)     Computar Macro Lens (26700-181)     FlexArm With Table Clamp (26800B-557)     360 Ball Joint (26700-412)     LED Ring Light (26200B-216)     22" LCD HD Monitor (26700-406) |                       |