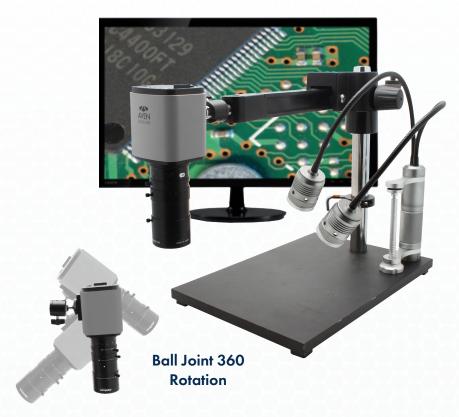

#### **Features**

- Superior optics: 7x-70x magnification at a 6 inch working distance
- Camera features HDMI and USB outputs for use with an HD monitor or PC
- Save high resolution image/video files to the included SD Card no PC required
- Advanced imaging/measurement software included for PC mode
- 18 inch flexible arm with a 360 ball joint provides limitless positioning options
- LED ring light with 96 ultra-bright, adjustable LEDs

Mighty Cam
ES

HDMI/USB Camera
designed for quick &
accurate inspection

Macro Lens 7x - 70x Magnification at a 6' working distance Ultimate Flexibility 18" Flexible arm with a 360 ball joint LED Ring
Light
Provides uniformity
& shadow free
illumination