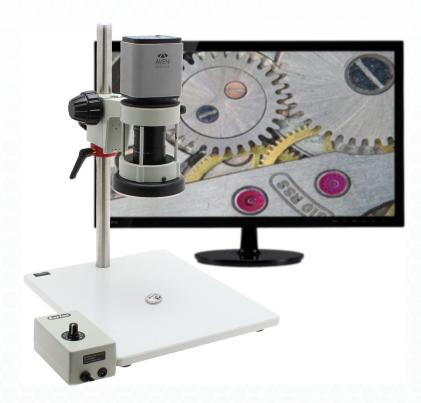

#### USB Mode- Advanced Imaging/ Measurement Software Included

HDMI Mode: Image/Video Capture,
On-Screen Tools
(No PC required)

Sample Digital Microscope

[7x-70x] w/ Macro Lens & Flex-Arm Stand

High Definition 1080p inspection system with a 22" monitor offering superb image quality. **Provides a magnification range of 7x to 70x with a 6" working distance.** You can operate this system with or without a PC. Without a PC, the camera connects directly to the included HDMI monitor. View and record images using the included on screen tools. Images & videos can be saved to the included SD card. Connect the camera to a PC to utilize more advanced features in the included software. The included LED ring light allows you to illuminate the object to get the sharpest and greatest detail.

#### **Features**

- Superior optics: 7x-70x magnification at a 6 inch working distance
- Camera features HDMI and USB outputs for use with an HD monitor or PC
- Save high resolution image/video files to the included SD Card no PC required
- Advanced imaging/measurement software included for PC mode
- 18 inch flexible arm with a 360 ball joint provides limitless positioning options
- LED ring light with 96 ultra-bright, adjustable LEDs

Mighty Cam
ES

HDMI/USB Camera
designed for quick &
accurate inspection

Macro Lens 7x - 70x Magnification at a 6' working distance Ultimate Flexibility 18" Flexible arm with a 360 ball joint LED Ring
Light
Provides uniformity
& shadow free
illumination