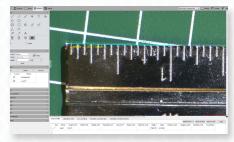

### **Excellent Color Reproduction**

**Excellent Color Reproduction** 

USB Mode- Advanced Imaging/ Measurement Software Included

HDMI Mode: Image/Video Capture, On-Screen Tools (No PC required)

| Mighty Cam ES<br>7x-70x w/ Macro Lens & Flex-Arm Stand |                                                                                                                                                                                                           |                       |
|--------------------------------------------------------|-----------------------------------------------------------------------------------------------------------------------------------------------------------------------------------------------------------|-----------------------|
| Item #                                                 | 26700-                                                                                                                                                                                                    | -121-ES               |
| Magnification                                          | 7x - 70x                                                                                                                                                                                                  |                       |
| Working<br>Distance                                    | 6"                                                                                                                                                                                                        |                       |
| Interface                                              | USB 2.0 & HDMI                                                                                                                                                                                            |                       |
| Resolution                                             | 2MP 2592 (H) x 1944 (V)                                                                                                                                                                                   |                       |
| Frame Rate                                             | USB 2.0<br>@ 15FPS                                                                                                                                                                                        | HDMI<br>@ 15FPS       |
| Software                                               | USB 2.0<br>Mosaic V2                                                                                                                                                                                      | HDMI<br>Cloud 1.0 ver |
| Package<br>Contents                                    | Mighty Cam ES (26100-259)     Computar Macro Lens (26700-181)     FlexArm With Table Clamp (26800B-557)     360 Ball Joint (26700-412)     LED Ring Light (26200B-216)     22" LCD HD Monitor (26700-406) |                       |