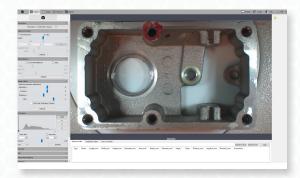

#### USB Mode- Advanced Imaging/ Measurement Software Included

HDMI Mode: Image/Video Capture,
On-Screen Tools
(No PC required)

Sample Digital Microscope

[7x-70x] w/ Macro Lens & Flex-Arm Stand

High Definition 1080p inspection system with a 22" monitor offering superb image quality. **Provides a magnification range of 7x to 70x with a 6" working distance.** You can operate this system with or without a PC. Without a PC, the camera connects directly to the included HDMI monitor. View and record images using the included on screen tools. Images & videos can be saved to the included SD card. Connect the camera to a PC to utilize more advanced features in the included software. The included LED ring light allows you to illuminate the object to get the sharpest and greatest detail.