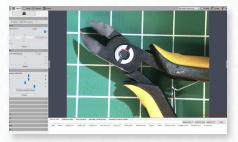

All-In-One Camera View, Capture, & Save Images/ Videos

HDMI Mode View 1080p live images on an HD Monitor

Mode
Utilize advanced
measurement
software on PC

**USB** 

Enhances
Productivity
Eliminates eye
strain &
body fatigue

#### USB Mode- Advanced Imaging/ Measurement Software Included

HDMI Mode: Image/Video Capture,
On-Screen Tools
(No PC required)

Sample Digital Microscope

[7x-70x] w/ Macro Lens & Flex-Arm Stand

High Definition 1080p inspection system with a 22" monitor offering superb image quality. **Provides a magnification range of 7x to 70x with a 6" working distance.** You can operate this system with or without a PC. Without a PC, the camera connects directly to the included HDMI monitor. View and record images using the included on screen tools. Images & videos can be saved to the included SD card. Connect the camera to a PC to utilize more advanced features in the included software. The included LED ring light allows you to illuminate the object to get the sharpest and greatest detail.