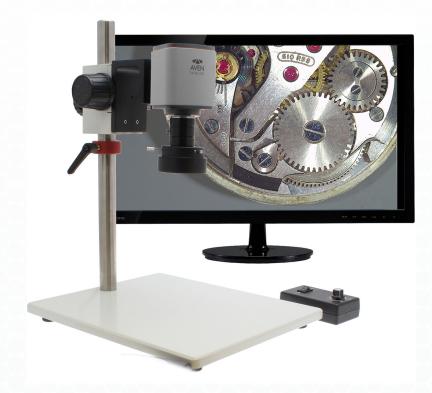

Mighty Cam
ES

HDMI/USB Camera
designed for quick &
accurate inspection

Macro Lens 7x - 70x Magnification at a 6' working distance Ultimate Flexibility 18" Flexible arm with a 360 ball joint LED Ring
Light
Provides uniformity
& shadow free
illumination

Mighty Cam
ES

HDMI/USB Camera
designed for quick &
accurate inspection

Macro Lens 3x - 70x Magnification

Post Stand

Accommodates a large variety of parts

LED Ring
Light
Provides uniformity
& shadow free
illumination