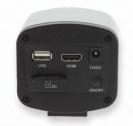

w/ USB + HDMI Outputs & SD Card Port

The Mighty Cam ES is a streamlined HDMI/USB camera designed for quick and accurate inspection. View 1080p live images on your HD monitor, or utilize the advanced measurement software on your PC. Capture true-to-life images and videos directly to the SD Card or on your PC. The 5mp HD image sensor provides detailed images with true-to-life color reproduction.

All-In-One Camera View, Capture, & Save Images/ Videos

HDMI Mode View 1080p live images on an HD Monitor

Mode
Utilize advanced
measurement
software on PC

**USB** 

Enhances
Productivity
Eliminates eye
strain &
body fatigue

#### USB Mode- Advanced Imaging/ Measurement Software Included

HDMI Mode: Image/Video Capture,
On-Screen Tools
(No PC required)

Sample Digital Microscope

[7x-70x] w/ Macro Lens & Flex-Arm Stand

High Definition 1080p inspection system with a 22" monitor offering superb image quality. **Provides a magnification range of 7x to 70x with a 6" working distance.** You can operate this system with or without a PC. Without a PC, the camera connects directly to the included HDMI monitor. View and record images using the included on screen tools. Images & videos can be saved to the included SD card. Connect the camera to a PC to utilize more advanced features in the included software. The included LED ring light allows you to illuminate the object to get the sharpest and greatest detail.