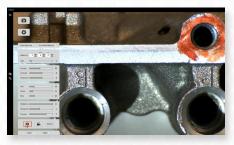

[3x-43x] w/ Macro Lens & Post Stand

High Definition 1080p inspection system with a 22" monitor offering superb image quality. Provides a magnification range of 3x to 43x with excellent field of view at a 20mm-300mm working distance. You can operate this system with or without a PC. Without a PC, the camera connects directly to the included HDMI monitor. View and record images using the included on screen tools. Images & videos can be saved to the included SD card. Connect the camera to a PC to utilize more advanced features in the included software.

All-In-One Camera View, Capture, & Save Images/ Videos

HDMI Mode View 1080p live images on an HD Monitor

Mode
Utilize advanced
measurement
software on PC

**USB** 

Enhances
Productivity
Eliminates eye
strain &
body fatigue