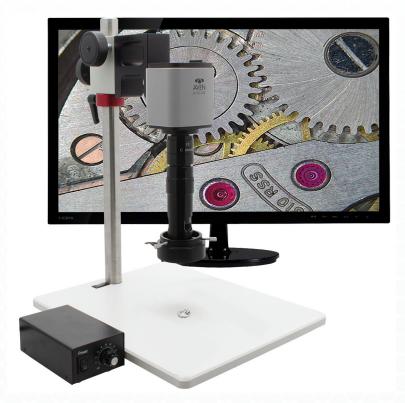

Mighty Cam
ES

HDMI/USB Camera
designed for quick &
accurate inspection

Macro Lens 7x - 70x Magnification at a 6' working distance Ultimate Flexibility 18" Flexible arm with a 360 ball joint LED Ring
Light
Provides uniformity
& shadow free
illumination

The industry-standard C C/S mount makes this camera compatible with most macro/micro lenses and trinocular microscopes. The universal 1/4-20 mount on the back of the camera works with most camera stands.