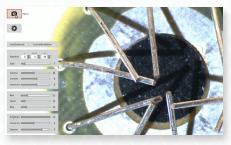

[28.8x-384x] w/ Micro Lens & Post Stand

High Definition 1080p inspection system with a 22" monitor offering superb image quality. **Provides a magnification range of 28.8x to 384x.** You can operate this system with or without a PC. Without a PC, the camera connects directly to the included HDMI monitor. View and record images using the included on screen tools. Images & videos can be saved to the included SD card. Connect the camera to a PC to utilize more advanced features in the included software. The included LED ring light allows you to illuminate the object to get the sharpest and greatest detail.

#### **Features**

- 57.6x 384x Magnification (28.8x 192x when using the 0.5x objective lens)
- Camera features HDMI and USB outputs for use with an HD monitor or PC
- Save high resolution image/video files to the included SD Card - no PC required
- Advanced imaging/measurement software included for PC mode
- LED ring light with 96 ultra-bright, adjustable LEDs

**Excellent Color Reproduction** 

USB Mode- Advanced Imaging/ Measurement Software Included

HDMI Mode: Image/Video Capture, On-Screen Tools (No PC required)

| Mighty Cam ES<br>28.8x-384x w/ Micro Lens & Post Stand |                                                                                                                                                                                                                               |                       |
|--------------------------------------------------------|-------------------------------------------------------------------------------------------------------------------------------------------------------------------------------------------------------------------------------|-----------------------|
| Item #                                                 | 26700-109-ES                                                                                                                                                                                                                  |                       |
| Magnification                                          | 28.8x-384x                                                                                                                                                                                                                    |                       |
| Working<br>Distance                                    | 82mm (w/ 1x Objective & 1x Coupler)                                                                                                                                                                                           |                       |
| Interface                                              | USB 2.0 & HDMI                                                                                                                                                                                                                |                       |
| Resolution                                             | 2MP 2592 (H) x 1944 (V)                                                                                                                                                                                                       |                       |
| Frame Rate                                             | USB 2.0<br>@ 15FPS                                                                                                                                                                                                            | HDMI<br>@ 15FPS       |
| Software                                               | USB 2.0<br>Mosaic V2                                                                                                                                                                                                          | HDMI<br>Cloud 1.0 ver |
| Package<br>Contents                                    | Mighty Cam ES (26100-259)     Micro Lens (26700-151)     Standard Post Stand (26800B-571)     LED Ring Light (26200B-216)     N-Type Focus Mount (26800B-578)     22" LCD HD Monitor (26700-406)     0.5x Coupler (26700-156) |                       |