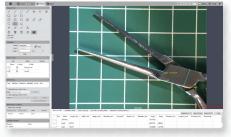

#### USB Mode- Advanced Imaging/ Measurement Software Included

HDMI Mode: Image/Video Capture,
On-Screen Tools
(No PC required)

Sample Digital Microscope

[7x-70x] w/ Macro Lens & Flex-Arm Stand

High Definition 1080p inspection system with a 22" monitor offering superb image quality. **Provides a magnification range of 7x to 70x with a 6" working distance.** You can operate this system with or without a PC. Without a PC, the camera connects directly to the included HDMI monitor. View and record images using the included on screen tools. Images & videos can be saved to the included SD card. Connect the camera to a PC to utilize more advanced features in the included software. The included LED ring light allows you to illuminate the object to get the sharpest and greatest detail.

All-In-One Camera View, Capture, & Save Images/ Videos

HDMI Mode View 1080p live images on an HD Monitor

Mode
Utilize advanced
measurement
software on PC

**USB** 

Enhances
Productivity
Eliminates eye
strain &
body fatigue