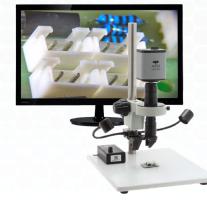

#### USB Mode- Advanced Imaging/ Measurement Software Included

HDMI Mode: Image/Video Capture,
On-Screen Tools
(No PC required)

Sample Digital Microscope

[7x-70x] w/ Macro Lens & Flex-Arm Stand

High Definition 1080p inspection system with a 22" monitor offering superb image quality. **Provides a magnification range of 7x to 70x with a 6" working distance.** You can operate this system with or without a PC. Without a PC, the camera connects directly to the included HDMI monitor. View and record images using the included on screen tools. Images & videos can be saved to the included SD card. Connect the camera to a PC to utilize more advanced features in the included software. The included LED ring light allows you to illuminate the object to get the sharpest and greatest detail.

#### **Features**

- Superior optics: 7x-70x magnification at a 6 inch working distance
- Camera features HDMI and USB outputs for use with an HD monitor or PC
- Save high resolution image/video files to the included SD Card no PC required
- Advanced imaging/measurement software included for PC mode
- 18 inch flexible arm with a 360 ball joint provides limitless positioning options
- LED ring light with 96 ultra-bright, adjustable LEDs

Mighty Cam
ES

HDMI/USB Camera
designed for quick &
accurate inspection

Macro Lens 7x - 70x Magnification at a 6' working distance Ultimate Flexibility 18" Flexible arm with a 360 ball joint LED Ring
Light
Provides uniformity
& shadow free
illumination