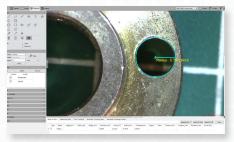

#### USB Mode- Advanced Imaging/ Measurement Software Included

HDMI Mode: Image/Video Capture,
On-Screen Tools
(No PC required)

Sample Digital Microscope

[7x-70x] w/ Macro Lens & Flex-Arm Stand

High Definition 1080p inspection system with a 22" monitor offering superb image quality. **Provides a magnification range of 7x to 70x with a 6" working distance.** You can operate this system with or without a PC. Without a PC, the camera connects directly to the included HDMI monitor. View and record images using the included on screen tools. Images & videos can be saved to the included SD card. Connect the camera to a PC to utilize more advanced features in the included software. The included LED ring light allows you to illuminate the object to get the sharpest and greatest detail.

All-In-One Camera View, Capture, & Save Images/ Videos

HDMI Mode View 1080p live images on an HD Monitor

Mode
Utilize advanced
measurement
software on PC

**USB** 

Enhances
Productivity
Eliminates eye
strain &
body fatigue