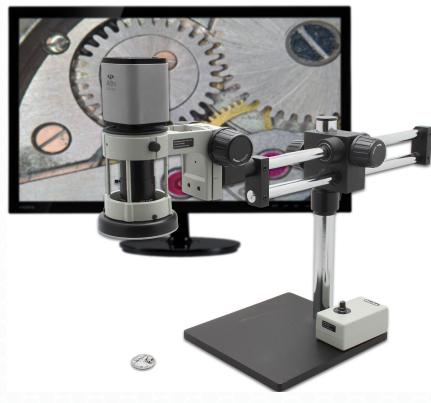

[3x-43x] w/ Macro Lens & Post Stand

High Definition 1080p inspection system with a 22" monitor offering superb image quality. Provides a magnification range of 3x to 43x with excellent field of view at a 20mm-300mm working distance. You can operate this system with or without a PC. Without a PC, the camera connects directly to the included HDMI monitor. View and record images using the included on screen tools. Images & videos can be saved to the included SD card. Connect the camera to a PC to utilize more advanced features in the included software.

**Excellent Color Reproduction** 

USB Mode- Advanced Imaging/ Measurement Software Included

HDMI Mode: Image/Video Capture, On-Screen Tools (No PC required)

| Mighty Cam ES<br>3x-43x w/ Macro Lens & Post Stand |                                                                                                                                                                                                  |                       |  |
|----------------------------------------------------|--------------------------------------------------------------------------------------------------------------------------------------------------------------------------------------------------|-----------------------|--|
| Item #                                             | 26700-                                                                                                                                                                                           | 26700-108-ES          |  |
| Magnification                                      | 3x-43x                                                                                                                                                                                           |                       |  |
| Working<br>Distance                                | 20mm - 300mm                                                                                                                                                                                     |                       |  |
| Interface                                          | USB 2.0 & HDMI                                                                                                                                                                                   |                       |  |
| Resolution                                         | 2MP 2592 (H) x 1944 (V)                                                                                                                                                                          |                       |  |
| Frame Rate                                         | USB 2.0<br>@ 15FPS                                                                                                                                                                               | HDMI<br>@ 15FPS       |  |
| Software                                           | USB 2.0<br>Mosaic V2                                                                                                                                                                             | HDMI<br>Cloud 1.0 ver |  |
| Package<br>Contents                                | Mighty Cam ES (26100-259)     Macro Lens (26700-182)     Standard Post Stand (26800B-571)     N-Type Focus Mount (26800B-578)     22" LCD HD Monitor (26700-406)     LED Ring Light (26200B-216) |                       |  |