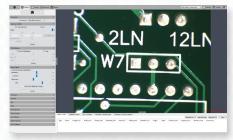

w/ USB + HDMI Outputs & SD Card Port

The Mighty Cam ES is a streamlined HDMI/USB camera designed for quick and accurate inspection. View 1080p live images on your HD monitor, or utilize the advanced measurement software on your PC. Capture true-to-life images and videos directly to the SD Card or on your PC. The 5mp HD image sensor provides detailed images with true-to-life color reproduction.

All-In-One Camera View, Capture, & Save Images/ Videos

HDMI Mode View 1080p live images on an HD Monitor

Mode
Utilize advanced
measurement
software on PC

**USB** 

Enhances
Productivity
Eliminates eye
strain &
body fatigue

#### USB Mode- Advanced Imaging/ Measurement Software Included

HDMI Mode: Image/Video Capture,
On-Screen Tools
(No PC required)

Sample Digital Microscope

[7x-70x] w/ Macro Lens & Flex-Arm Stand

High Definition 1080p inspection system with a 22" monitor offering superb image quality. **Provides a magnification range of 7x to 70x with a 6" working distance.** You can operate this system with or without a PC. Without a PC, the camera connects directly to the included HDMI monitor. View and record images using the included on screen tools. Images & videos can be saved to the included SD card. Connect the camera to a PC to utilize more advanced features in the included software. The included LED ring light allows you to illuminate the object to get the sharpest and greatest detail.