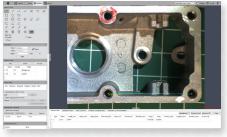

w/ USB + HDMI Outputs & SD Card Port

The Mighty Cam ES is a streamlined HDMI/USB camera designed for quick and accurate inspection. View 1080p live images on your HD monitor, or utilize the advanced measurement software on your PC. Capture true-to-life images and videos directly to the SD Card or on your PC. The 5mp HD image sensor provides detailed images with true-to-life color reproduction.

All-In-One Camera View, Capture, & Save Images/ Videos

HDMI Mode View 1080p live images on an HD Monitor

Mode
Utilize advanced
measurement
software on PC

**USB** 

Enhances
Productivity
Eliminates eye
strain &
body fatigue

#### USB Mode- Advanced Imaging/ Measurement Software Included

HDMI Mode: Image/Video Capture,
On-Screen Tools
(No PC required)

Sample Digital Microscope

[7x-70x] w/ Macro Lens & Flex-Arm Stand

High Definition 1080p inspection system with a 22" monitor offering superb image quality. **Provides a magnification range of 7x to 70x with a 6" working distance.** You can operate this system with or without a PC. Without a PC, the camera connects directly to the included HDMI monitor. View and record images using the included on screen tools. Images & videos can be saved to the included SD card. Connect the camera to a PC to utilize more advanced features in the included software. The included LED ring light allows you to illuminate the object to get the sharpest and greatest detail.