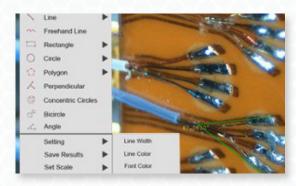

#### USB Mode- Advanced Imaging/ Measurement Software Included

HDMI Mode: Image/Video Capture,
On-Screen Tools
(No PC required)

Sample Digital Microscope

[7x-70x] w/ Macro Lens & Flex-Arm Stand

High Definition 1080p inspection system with a 22" monitor offering superb image quality. **Provides a magnification range of 7x to 70x with a 6" working distance.** You can operate this system with or without a PC. Without a PC, the camera connects directly to the included HDMI monitor. View and record images using the included on screen tools. Images & videos can be saved to the included SD card. Connect the camera to a PC to utilize more advanced features in the included software. The included LED ring light allows you to illuminate the object to get the sharpest and greatest detail.