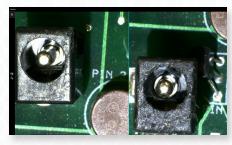

### **Excellent Color Reproduction**

**Excellent Color Reproduction** 

USB Mode- Advanced Imaging/ Measurement Software Included

HDMI Mode: Image/Video Capture, On-Screen Tools (No PC required)

| Mighty Cam ES<br>7x-70x w/ Macro Lens & Flex-Arm Stand |                                                                                                                                                                                                           |                       |
|--------------------------------------------------------|-----------------------------------------------------------------------------------------------------------------------------------------------------------------------------------------------------------|-----------------------|
| Item #                                                 | 26700-                                                                                                                                                                                                    | -121-ES               |
| Magnification                                          | 7x - 70x                                                                                                                                                                                                  |                       |
| Working<br>Distance                                    | 6"                                                                                                                                                                                                        |                       |
| Interface                                              | USB 2.0 & HDMI                                                                                                                                                                                            |                       |
| Resolution                                             | 2MP 2592 (H) x 1944 (V)                                                                                                                                                                                   |                       |
| Frame Rate                                             | USB 2.0<br>@ 15FPS                                                                                                                                                                                        | HDMI<br>@ 15FPS       |
| Software                                               | USB 2.0<br>Mosaic V2                                                                                                                                                                                      | HDMI<br>Cloud 1.0 ver |
| Package<br>Contents                                    | Mighty Cam ES (26100-259)     Computar Macro Lens (26700-181)     FlexArm With Table Clamp (26800B-557)     360 Ball Joint (26700-412)     LED Ring Light (26200B-216)     22" LCD HD Monitor (26700-406) |                       |