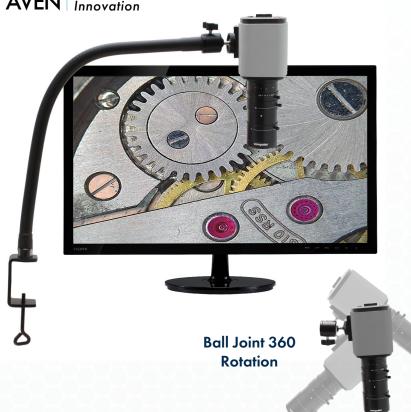

#### **Features**

- Superior optics: 7x-70x magnification at a 6 inch working distance
- Camera features HDMI and USB outputs for use with an HD monitor or PC
- Save high resolution image/video files to the included SD Card no PC required
- Advanced imaging/measurement software included for PC mode
- 18 inch flexible arm with a 360 ball joint provides limitless positioning options
- LED ring light with 96 ultra-bright, adjustable LEDs

Mighty Cam
ES

HDMI/USB Camera
designed for quick &
accurate inspection

Macro Lens 7x - 70x Magnification at a 6' working distance Ultimate Flexibility 18" Flexible arm with a 360 ball joint LED Ring
Light
Provides uniformity
& shadow free
illumination