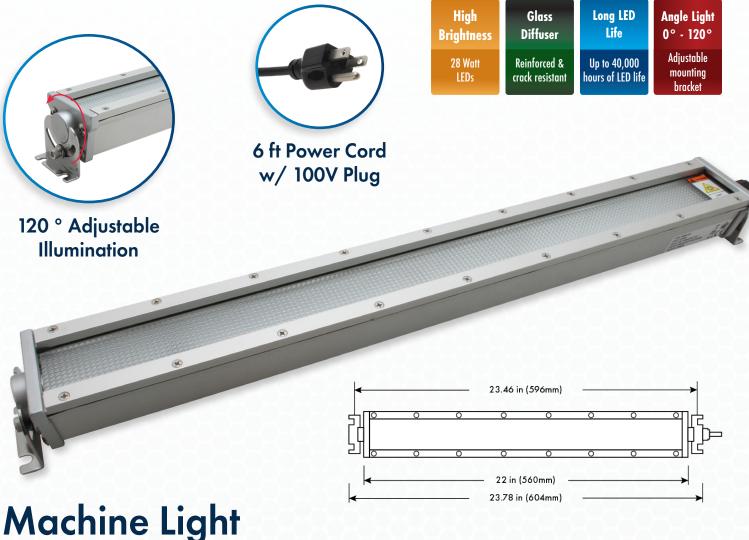

## LED Strip Light 28 Watt 22 in (560mm)

Aven's LED Strip light 28 watt produces bright even lighting over a wide angle and has an aluminum body with a glass diffuser lens. The glass diffuser lens is reinforced and crack resistant. The strip light is 22 inches in length and comes with a 6 foot cord with plug and mounting bracket. The mounting bracket allows you to angle the light from 0  $^{\circ}$  to 120  $^{\circ}$ degrees for optimum illumination. This LED strip light can be mounted under cabinets, workstations, machining centers and anywhere bright even lighting is required.

## **Key Features**

- 28 watt LED lights
- 40,000 hours of LED life
- Tempered glass diffuser lens
- Color Temperature 5600K 6000K
- Aluminum body
- Strip light can be angled 0 ° to 120 ° degrees

| Machine Light LED Strip Light 28 Watt 22 in (560mm) |                                                                      |
|-----------------------------------------------------|----------------------------------------------------------------------|
| Item #                                              | 26600-510                                                            |
| LED Watts                                           | 28 watts                                                             |
| LED Life                                            | 40,000 Hours                                                         |
| Color<br>Temperature                                | 5600K - 6000K                                                        |
| Illumination<br>Angle                               | 0° - 120° Degrees                                                    |
| Lens Type                                           | Glass                                                                |
| Body Type                                           | Aluminum                                                             |
| Cable Length                                        | 6 ft with plug                                                       |
| Operating<br>Temperature<br>Range                   | -30°C to +40°C<br>-22°F to +104°F                                    |
| Package<br>Contents                                 | Machine Light     Mounting Bracket w/ Hardware     6ft cable w/ plug |