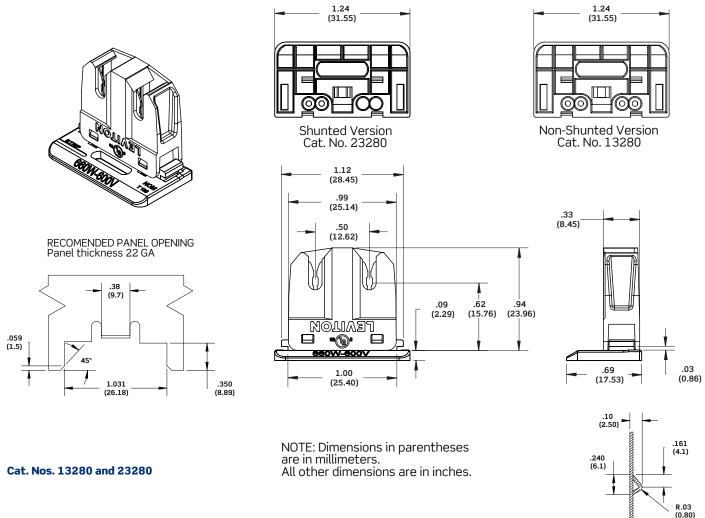

## **Dimensions**

## **Ordering Information**

| Cat. No. | Description                                                                                  |
|----------|----------------------------------------------------------------------------------------------|
| 13280    | Straight-In Medium Bi-Pin Fluorescent Lampholder for T-8 lamps with a G13 Base. Non-shunted. |
| 23280    | Same as 13280, except with internal shunt connection for instant-start ballasts.             |