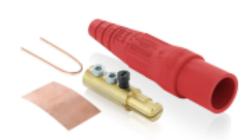

# 16D44-UR

Male Plug, #6 - #2 AWG, Double Set Screw Termination

16 Series Taper Nose Cam-Type Male Plug, Contact & Insulator, Detachable, Double Set Screw Termination, #6 – #2 AWG, 190 Amp Max, Type 3R When Mated, Red

- Single or double set screw or crimp tube termination
- NEMA 3R rated for outdoor use when mated
- Designed with cylindrical profile to reduce snap
- UL: 1691, 508 35k A / 600V Short Circuit Current Rating
- Color-coding provides fast and easy phase identification
- Common applications: entertainment, oil and gas, mining operations, power distribution, construction sites, and other temporary power applications

### **Technical Information**

Electrical Specifications

Max. Amperage: 190 Amp Max. Voltage: 600 Volt

Material Specifications
Contacts: Brass

Strain Relief : Copper Wire

Mechanical Specifications

Cable Range: #6-#2 AWG

Connection Type: Double Set Screw

Gender: Male

Standards and Certifications

NEMA Rating: Type 3R

UL: 1691, 508 - 35k A / 600V Short

Circuit Current Rating

Product Features
Color : Red

UPC Code: 078477720936 Country Of Origin: Mexico