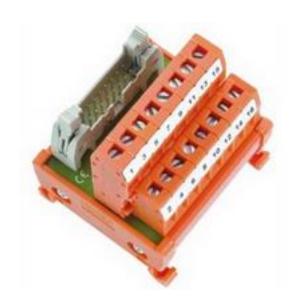

# RS Pro Flat Ribbon Cable Interface Module, DIN Rail Mount, Male, 40 Pole, 125 V ac/dc, 1A, 113mm RS Stock No: 665-9670

#### **Product Details**

RS Pro flat ribbon cable interface module has a male plug with 40 contacts to support 14 to 22 AWG flat ribbon cable connection of EN 60 603-13/DIN 41651 specification. This module features an compact design with clear termination labelling and simple assembly. It features an ejector mechanism for cable removal. The module has an insulating stripping length of 7 mm. It measures  $47 \times 113 \times 61$  mm. It is the best alternative to pure individual wire approach.