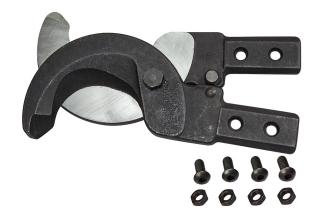

## Replacement Cable Cutter Head for 63045

Replacement cable cutter head for 32-Inch (813 mm) standard cable cutter. Make a clean, even cut for ease in fitting lugs and terminals. Heavy-duty pins in head serve as blade-stops.