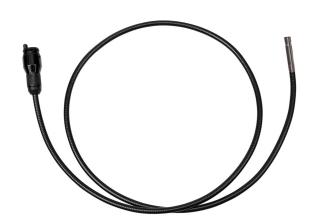

## Gooseneck Camera, 6 mm X 1 m

Smaller footprint when penetrating walls and panels. Gooseneck design for greater control and versatility. IP67 waterproof and dustproof. Bright 4-LED work light. Includes camera attachments: mirror, magnet and camera guide. Compatible with the ET500 and ET510 Borescopes. Also compatible with the 17 mm x 1 m extension (Cat. No. 69455).