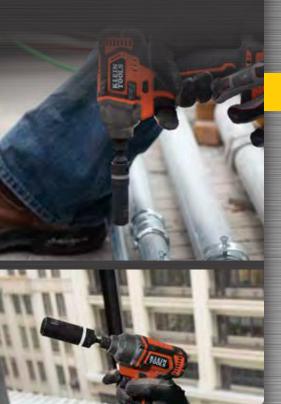

## 2-IN-1 METRIC IMPACT SOCKET SET, 5-PIECE

Featuring 8 sizes in 4 easy-to-carry sockets, this 5-piece set consists of the most common metric impact socket sizes used in electrical and construction work. Each impact socket features two coaxial spring-loaded sockets in one.

- Deep socket with 1/2" drive works great for pole hardware installation and removal
- Cross hole design prevents unintentional separation of adapter and socket
- Engineered for use with impact drivers
- Color coded to quickly identify sizes
- Includes case for storage
- Replacement sockets available (sold separately)