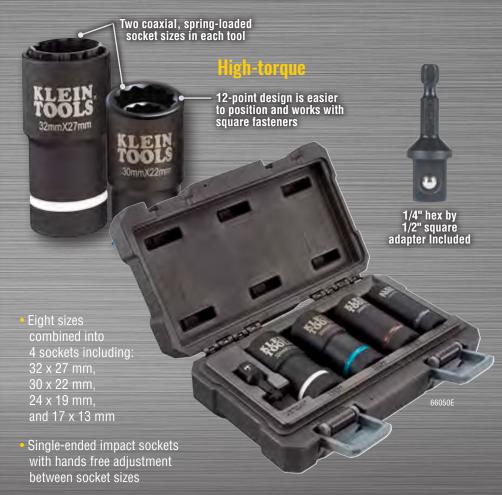

## 2-IN-1 METRIC IMPACT SOCKET SET, 5-PIECE

Featuring 8 sizes in 4 easy-to-carry sockets, this 5-piece set consists of the most common metric impact socket sizes used in electrical and construction work. Each impact socket features two coaxial spring-loaded sockets in one.

- Deep socket with 1/2" drive works great for pole hardware installation and removal
- Cross hole design prevents unintentional separation of adapter and socket
- Engineered for use with impact drivers
- Color coded to quickly identify sizes
- Includes case for storage
- Replacement sockets available (sold separately)

| Cat. No. | UPC 0-92644- | Description                              | Socket Sizes                          | Points |
|----------|--------------|------------------------------------------|---------------------------------------|--------|
| 66050E   | 65075-8      | 2-in-1 Metric Impact Socket Set, 5-Piece | 32 x 27, 30 x 22, 24 x 19, 17 x 13 mm | 12     |