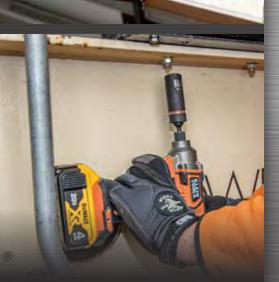

## 2-IN-1 METRIC IMPACT SOCKET SET, 5-PIECE

Featuring 8 sizes in 4 easy-to-carry sockets, this 5-piece set consists of the most common metric impact socket sizes used in electrical and construction work. Each impact socket features two coaxial spring-loaded sockets in one.

- Deep socket with 1/2" drive works great for pole hardware installation and removal
- Cross hole design prevents unintentional separation of adapter and socket
- Engineered for use with impact drivers
- Color coded to quickly identify sizes
- Includes case for storage
- Replacement sockets available (sold separately)