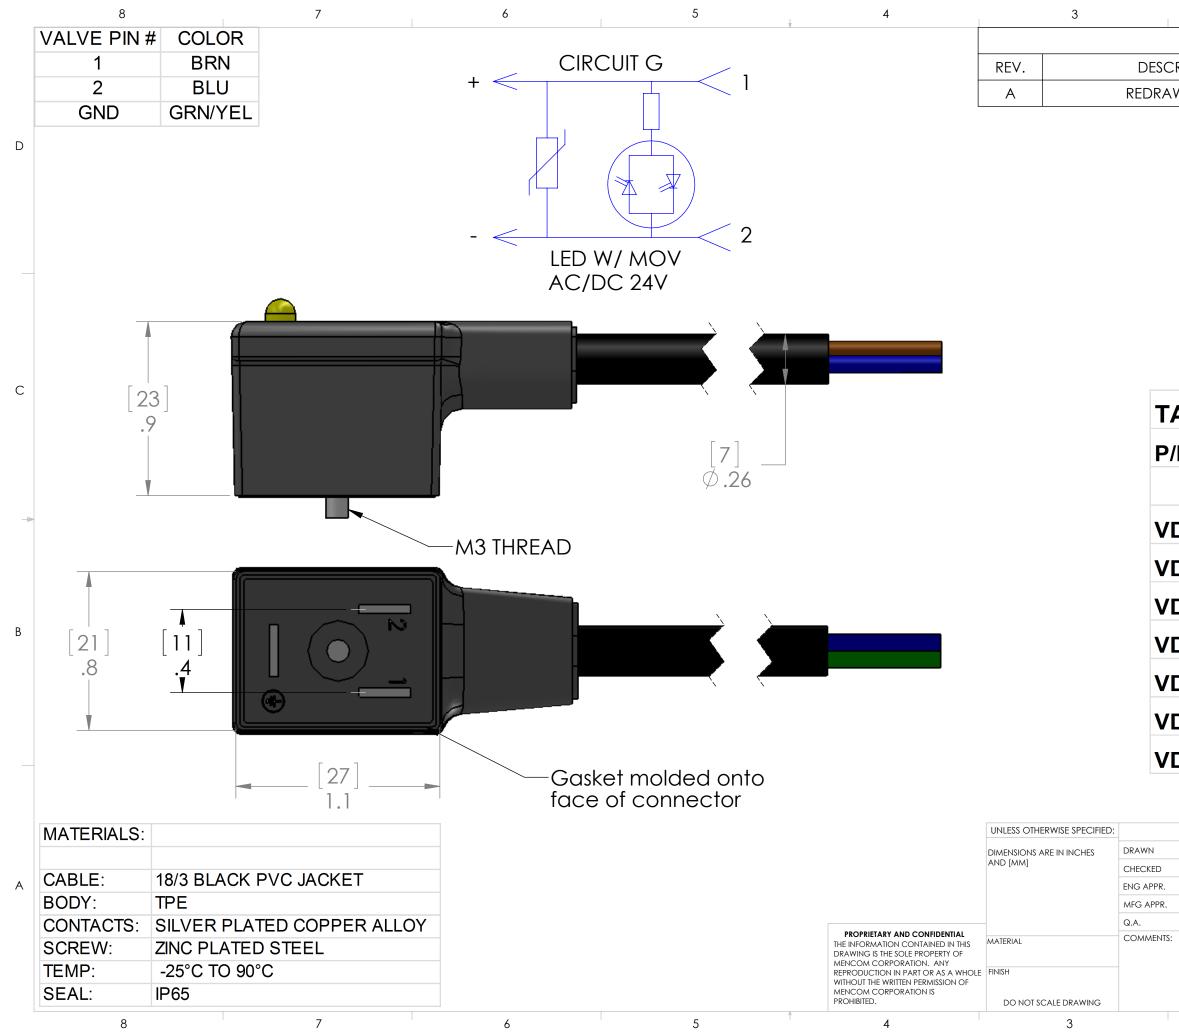

| ABLE A I ST D?   /N L ST D?   /N J ST D?   /N J ST D?   DG-180-00 39" [1M] NO   DG-280-00 79" [2M] YES   DG-380-00 118" [3M] NO   DG-480-00 157" [4M] NO   DG-580-00 197" [5M] YES   DG-680-00 236" [6M] NO   DG-680-00 393" [10M] YES   PARTS LISTED AS NOT BEING STANDARD MAY REQUIRE MINIMUM ORDERS STARDARD MAY REQUIRE MINIMUM ORDERS   MAME MENCOM CORPORATION ITTLE:   I/S B 24V MOV LED 2+E ISZE DWG. NO.   SCALE: 2:1 WEIGHT: SHEET 1 OF 1                 |       |                 |       |       |              |
|---------------------------------------------------------------------------------------------------------------------------------------------------------------------------------------------------------------------------------------------------------------------------------------------------------------------------------------------------------------------------------------------------------------------------------------------------------------------|-------|-----------------|-------|-------|--------------|
| DG-180-00 39" [1M] NO   DG-280-00 79" [2M] YES   DG-380-00 118" [3M] NO   DG-480-00 157" [4M] NO   DG-580-00 197" [5M] YES   DG-680-00 236" [6M] NO   DG-680-00 393" [10M] YES   DG-680-00 393" [10M] YES   PARTS LISTED AS NOT BEING STANDARD MAY REQUIRE MINIMUM ORDERS NO   MAME MENCOM CORPORATION   ITTLE: I/S B 24V MOV LED 2+E   SIZE DWG. NO. YDG-ZZ80-00 REV                                                                                               | ABLE  | A               |       |       |              |
| DG-280-00 79" [2M] YES   DG-380-00 118" [3M] NO   DG-480-00 157" [4M] NO   DG-580-00 197" [5M] YES   DG-680-00 236" [6M] NO   DG-680-00 393" [10M] YES   DG-680-00 393" [10M] YES   DG-680-00 393" [10M] YES   DG-680-00 393" [10M] YES   DG-A80-00 393" [10M] YES   PARTS LISTED AS NOT BEING STANDARD MAY REQUIRE MINIMUM ORDERS MENCOM CORPORATION   MAME MENCOM CORPORATION 111E:   I/S B 24V MOV LED 2+E ING. NO. REV   SIZE DWG. NO. REV   MG VDG-ZZ80-00 REV | /N    |                 | L     | _     | STD?         |
| DG-280-00 79" [2M] YES   DG-380-00 118" [3M] NO   DG-480-00 157" [4M] NO   DG-580-00 197" [5M] YES   DG-680-00 236" [6M] NO   DG-680-00 393" [10M] YES   DG-680-00 393" [10M] YES   DG-680-00 393" [10M] YES   DG-680-00 393" [10M] YES   DG-A80-00 393" [10M] YES   PARTS LISTED AS NOT BEING STANDARD MAY REQUIRE MINIMUM ORDERS MENCOM CORPORATION   MAME MENCOM CORPORATION 111E:   I/S B 24V MOV LED 2+E ING. NO. REV   SIZE DWG. NO. REV   MG VDG-ZZ80-00 REV |       |                 |       |       |              |
| DG-380-00 118" [3M] NO   DG-480-00 157" [4M] NO   DG-580-00 197" [5M] YES   DG-680-00 236" [6M] NO   DG-A80-00 393" [10M] YES   DG-A80-00 393" [10M] YES   PARTS LISTED AS NOT BEING STANDARD MAY REQUIRE MINIMUM ORDERS NO   MAME MENCOM CORPORATION TITLE:   IJS B 24V MOV LED 2+E JSE DWG. NO.   SIZE DWG. NO. REV   MENCOMO A A                                                                                                                                 | DG-18 | 0-00            | 39"   | [1M]  | NO           |
| DG-480-00 157" [4M] NO   DG-580-00 197" [5M] YES   DG-680-00 236" [6M] NO   DG-680-00 393" [10M] YES   DG-680-00 393" [10M] YES   DG-680-00 393" [10M] YES   DG-680-00 393" [10M] YES   DG-A80-00 393" [10M] YES   PARTS LISTED AS NOT BEING STANDARD MAY REQUIRE MINIMUM ORDERS MENCOM CORPORATION   MAME MENCOM CORPORATION ITTLE:   I/S B 24V MOV LED 2+E ISIZE DWG. NO.   SIZE DWG. NO. REV   A VDG-ZZ80-00 A                                                   | DG-28 | 60-00           | 79"   | [2M]  | YES          |
| DG-580-00 197" [5M] YES   DG-680-00 236" [6M] NO   DG-A80-00 393" [10M] YES   DARTS LISTED AS NOT BEING STANDARD MAY REQUIRE MINIMUM ORDERS TITLE:   ITTLE: I/S B 24V MOV LED 2+E   SIZE DWG. NO. REV   B VDG-ZZ80-00 REV                                                                                                    | DG-38 | 80-00           | 118"  | [3M]  | NO           |
| DG-680-00 236" [6M] NO   DG-A80-00 393" [10M] YES   DG-A80-00 393" [10M] YES   DARTS LISTED AS NOT BEING STANDARD MAY REQUIRE MINIMUM ORDERS   NAME MENCOM CORPORATION TITLE:   ITTLE: I/S B 24V MOV LED 2+E KEV   SIZE DWG. NO. REV REV   MB VDG-ZZ80-00 A                                                                                                                                                                                                         | DG-48 | 80-00           | 157"  | [4M]  | NO           |
| DG-A80-00 393" [10M] YES   PARTS LISTED AS NOT BEING STANDARD MAY REQUIRE MINIMUM ORDERS NAME   MAME MENCOM CORPORATION   RSC TITLE:   I I   SIZE DWG. NO.   B VDG-ZZ80-00                                                                                                                                                                                                                                                                                          | DG-58 | 80-00           | 197"  | [5M]  | YES          |
| PARTS LISTED AS NOT BEING STANDARD<br>MAY REQUIRE MINIMUM ORDERS<br>MENCOM CORPORATION<br>TITLE:<br>I/S B 24V MOV LED 2+E<br>SIZE DWG. NO.<br>B VDG-ZZ80-00                                                                                                                                                                                                                                                                                                         | DG-68 | 60-00           | 236"  | [6M]  | NO           |
| MAY REQUIRE MINIMUM ORDERS    NAME MENCOM CORPORATION   RSC TITLE:   I I/S B 24V MOV LED 2+E   SIZE DWG. NO.   B VDG-ZZ80-00                                                                                                                                                                                                                                                                                                                                        | DG-A8 | 30-00           | 393"  | [10M] | YES          |
| RSC MENCOM CORPORATION   TITLE: IITLE:   IITLE: I/S B 24V MOV LED 2+E   SIZE DWG. NO.   B VDG-ZZ80-00                                                                                                                                                                                                                                                                                                                                                               |       |                 |       |       |              |
| SIZE DWG. NO.<br>VDG-ZZ80-00                                                                                                                                                                                                                                                                                                                                                                                                                                        |       | MENCO           | ЭМ СО | RPOR  | ATION        |
| <b>B</b> VDG-ZZ80-00 <b>A</b>                                                                                                                                                                                                                                                                                                                                                                                                                                       |       | TITLE:          |       |       |              |
| SCALE: 2:1 WEIGHT: SHEET 1 OF 1                                                                                                                                                                                                                                                                                                                                                                                                                                     | :     |                 |       | )-00  | REV          |
| 2                                                                                                                                                                                                                                                                                                                                                                                                                                                                   |       | SCALE: 2:1 WEIG | HT:   | -     | SHEET 1 OF 1 |