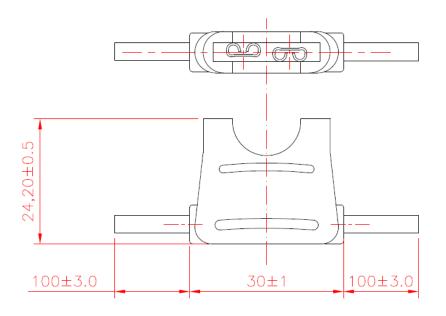

## **Datasheet**

# **RS PRO FUSE HOLDER**

Stock No:237-5263



## **Technical Specifications:**

| Rating     | 20A32V                  |
|------------|-------------------------|
| Material   | PVC/Brass/Copper        |
| Applicable | ATO Blade Fuse          |
| Wire       | UL101516AWG 100MM*2 Red |

#### **Features & Benefits:**

- The in-line fuseholder are designed for versatile application of automotive fusing.
- standard 100mm 1015 16AWG red wire leads on either side for in-line installation.
- applications on accessory lighting, panel displays electronics, air conditioner and blower motors.
- Operating Temp: -40°C to +105 °C.

### **Dimensional line drawings**