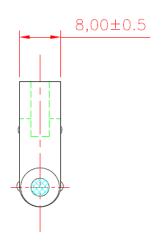

## **Datasheet**

# **RS PRO FUSE HOLDER**

Stock No:237-5263



## **Technical Specifications:**

| Rating     | 20A32V                  |
|------------|-------------------------|
| Material   | PVC/Brass/Copper        |
| Applicable | ATO Blade Fuse          |
| Wire       | UL101516AWG 100MM*2 Red |

#### **Features & Benefits:**

- The in-line fuseholder are designed for versatile application of automotive fusing.
- standard 100mm 1015 16AWG red wire leads on either side for in-line installation.
- applications on accessory lighting, panel displays electronics, air conditioner and blower motors.
- Operating Temp: -40°C to +105 °C.

### **Dimensional line drawings**