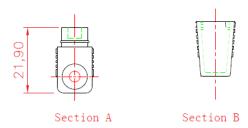

## **Datasheet**

# RS PRO FUSE HOLDER

Stock No:237-5266



### **Technical Specifications:**

| Rating     | 15A32V                 |
|------------|------------------------|
| Material   | PVC/Brass/Copper       |
| Applicable | ATO Blade Fuse         |
| Wire       | UL101516AWG100MM*2 Red |

#### **Features & Benefits:**

- The in-line fuseholder are designed for versatile application of automotive fusing in harsh environments.
- standard 100mm 1015 16AWG wire leads on either side for inline installation.
- applications on accessory lighting, panel displays/electronics, air conditioner and blower motors.
- Operating Temp: -40°C to +105°C.
- Attached cover secures and protects installed fuse from splashes and debris.

#### **Dimensional line drawings**