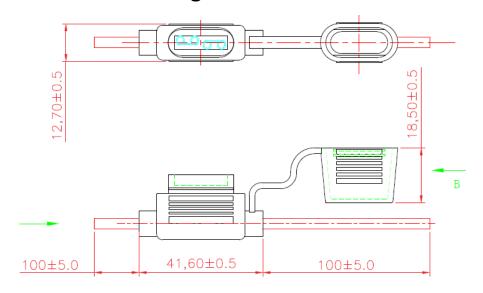

## **Datasheet**

# RS PRO FUSE HOLDER

Stock No:237-5266



### **Technical Specifications:**

| Rating     | 15A32V                 |
|------------|------------------------|
| Material   | PVC/Brass/Copper       |
| Applicable | ATO Blade Fuse         |
| Wire       | UL101516AWG100MM*2 Red |

#### **Features & Benefits:**

- The in-line fuseholder are designed for versatile application of automotive fusing in harsh environments.
- standard 100mm 1015 16AWG wire leads on either side for inline installation.
- applications on accessory lighting, panel displays/electronics, air conditioner and blower motors.
- Operating Temp: -40°C to +105°C.
- Attached cover secures and protects installed fuse from splashes and debris.

#### **Dimensional line drawings**