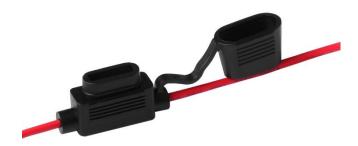

# RS PRO FUSE HOLDER

Stock No:237-5266

#### **Features & Benefits:**

- The in-line fuseholder are designed for versatile application of automotive fusing in harsh environments.
- standard 100mm 1015 16AWG wire leads on either side for inline installation.
- applications on accessory lighting, panel displays/electronics, air conditioner and blower motors.
- Operating Temp: -40°C to +105°C.
- Attached cover secures and protects installed fuse from splashes and debris.