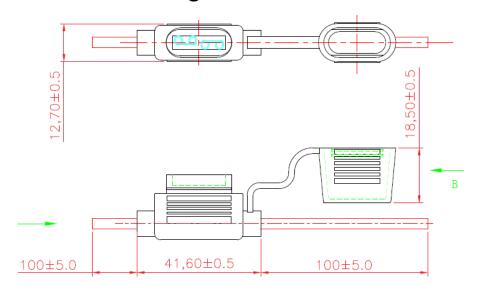

## Datasheet

# RS PRO FUSE HOLDER

Stock No:237-5264



### **Technical Specifications:**

| Rating     | 30A32V                 |
|------------|------------------------|
| Material   | PVC/Brass/Copper       |
| Applicable | ATO Blade Fuse         |
| Wire       | UL1015100MM*212AWG Red |

#### **Features & Benefits:**

- The in-line fuseholder are designed for versatile application of automotive fusing in harsh environments.
- standard 100mm 1015 12AWG wire leads on either side for inline installation.
- applications on accessory lighting, panel displays/electronics, air conditioner and blower motors.
- Operating Temp: -40°C to +105°C.
- Attached cover secures and protects installed fuse from splashes and debris.

### **Dimensional line drawings**