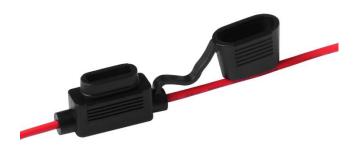

# RS PRO FUSE HOLDER

Stock No:237-5264

#### **Features & Benefits:**

- The in-line fuseholder are designed for versatile application of automotive fusing in harsh environments.
- standard 100mm 1015 12AWG wire leads on either side for inline installation.
- applications on accessory lighting, panel displays/electronics, air conditioner and blower motors.
- Operating Temp: -40°C to +105°C.
- Attached cover secures and protects installed fuse from splashes and debris.