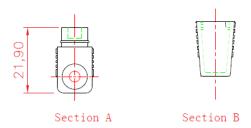

## Datasheet

# RS PRO FUSE HOLDER

Stock No:237-5264



### **Technical Specifications:**

| Rating     | 30A32V                 |
|------------|------------------------|
| Material   | PVC/Brass/Copper       |
| Applicable | ATO Blade Fuse         |
| Wire       | UL1015100MM*212AWG Red |

#### **Features & Benefits:**

- The in-line fuseholder are designed for versatile application of automotive fusing in harsh environments.
- standard 100mm 1015 12AWG wire leads on either side for inline installation.
- applications on accessory lighting, panel displays/electronics, air conditioner and blower motors.
- Operating Temp: -40°C to +105°C.
- Attached cover secures and protects installed fuse from splashes and debris.

### **Dimensional line drawings**