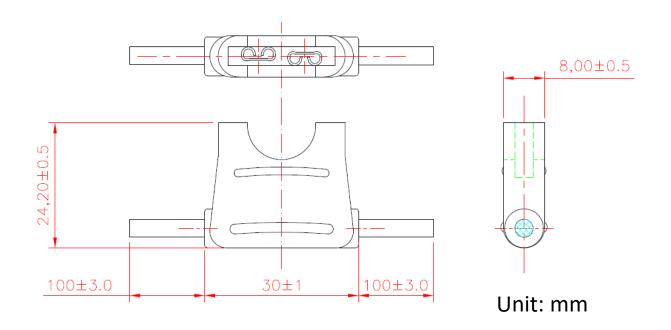

## Datasheet RS PRO FUSE HOLDER

Stock No:237-5262



## **Technical Specifications:**

| Rating     | 30A32V                 |
|------------|------------------------|
| Material   | PVC/Brass/Copper       |
| Applicable | ATO Blade Fuse         |
| Wire       | UL1015100MM*214AWG Red |

rspro.com

**Features & Benefits:** 

- The in-line fuseholder are designed for versatile application of automotive fusing.
- standard 100mm 1015 14AWG wire leads on either side for in-line installation.
- applications on accessory lighting, panel displays/electronics, air conditioner and blower motors.
- Operating Temp: -40°C to +105 °C.

## **Dimensional line drawings**