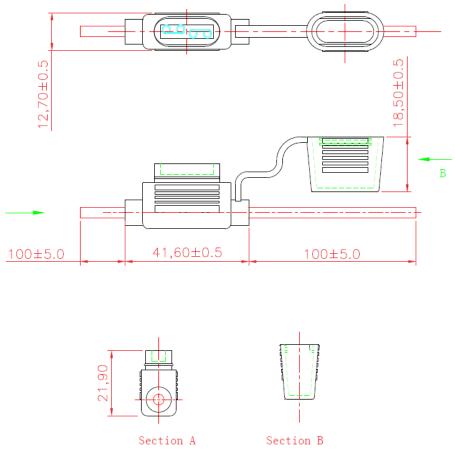

## Datasheet RS PRO FUSE HOLDER

Stock No:2375265



## **Technical Specifications:**

| Rating     | 30A32V                 |
|------------|------------------------|
| Material   | PVC/Brass/Copper       |
| Applicable | ATO Blade Fuse         |
| Wire       | UL1015100MM*212AWG Red |

rspro.com

## Features & Benefits:

• The in-line fuseholder are designed for versatile application of automotive fusing in harsh environments.

• standard 100mm 1015 12AWG wire leads on either side for inline installation.

• applications on accessory lighting, panel displays/electronics, air conditioner and blower motors.

Operating Temp: -40°C to +105°C.

• Attached cover secures and protects installed fuse from splashes and debris.

## **Dimensional line drawings**





rspro.com