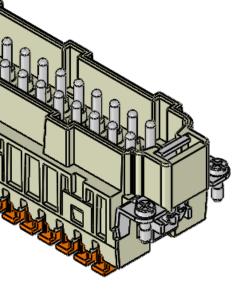

6

5

4

To use: Strip Wires 0.35" - 0.43" (9 - 11mm) Placed stripped wire into opening and press down on orange tab. This will lock the wire into place. Proceed to next terminal. (ferruled wires may be used as well)

## Acceptable wire AWG: 14 - 24AWG [2.5 - 0.14 sqmm]

| 5                                                                                                                                                                                                                                                  | 4 3                         |           |  |
|----------------------------------------------------------------------------------------------------------------------------------------------------------------------------------------------------------------------------------------------------|-----------------------------|-----------|--|
| PROPRIETARY AND CONFIDENTIAL<br>THE INFORMATION CONTAINED IN THIS<br>DRAWING IS THE SOLE PROPERTY OF<br>MENCOM CORPORATION. ANY<br>REPRODUCTION IN PART OR AS A WHOLE<br>WITHOUT THE WRITTEN PERMISSION OF<br>MENCOM CORPORATION IS<br>PROHIBITED. | DO NOT SCALE DRAWING        |           |  |
|                                                                                                                                                                                                                                                    | FINISH                      |           |  |
|                                                                                                                                                                                                                                                    | MATERIAL                    |           |  |
|                                                                                                                                                                                                                                                    |                             | COMMENTS: |  |
|                                                                                                                                                                                                                                                    |                             | Q.A.      |  |
|                                                                                                                                                                                                                                                    |                             | MFG APPR. |  |
|                                                                                                                                                                                                                                                    |                             | ENG APPR. |  |
|                                                                                                                                                                                                                                                    | AND [MM]                    | CHECKED   |  |
|                                                                                                                                                                                                                                                    | DIMENSIONS ARE IN INCHES    | DRAWN     |  |
|                                                                                                                                                                                                                                                    | UNLESS OTHERWISE SPECIFIED: | -         |  |
|                                                                                                                                                                                                                                                    |                             |           |  |