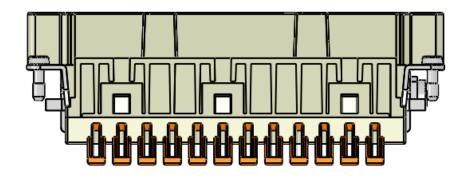

6

5

4

To use: Strip Wires 0.35" - 0.43" (9 - 11mm) Placed stripped wire into opening and press down on orange tab. This will lock the wire into place. Proceed to next terminal. (ferruled wires may be used as well)

## Acceptable wire AWG: 14 - 24AWG [2.5 - 0.14 sqmm]

| 5                                                                                                                                                                                                                                                  | 4 3                         |           |  |
|----------------------------------------------------------------------------------------------------------------------------------------------------------------------------------------------------------------------------------------------------|-----------------------------|-----------|--|
| PROPRIETARY AND CONFIDENTIAL<br>THE INFORMATION CONTAINED IN THIS<br>DRAWING IS THE SOLE PROPERTY OF<br>MENCOM CORPORATION. ANY<br>REPRODUCTION IN PART OR AS A WHOLE<br>WITHOUT THE WRITTEN PERMISSION OF<br>MENCOM CORPORATION IS<br>PROHIBITED. | DO NOT SCALE DRAWING        |           |  |
|                                                                                                                                                                                                                                                    | FINISH                      |           |  |
|                                                                                                                                                                                                                                                    | MATERIAL                    |           |  |
|                                                                                                                                                                                                                                                    |                             | COMMENTS: |  |
|                                                                                                                                                                                                                                                    |                             | Q.A.      |  |
|                                                                                                                                                                                                                                                    |                             | MFG APPR. |  |
|                                                                                                                                                                                                                                                    |                             | ENG APPR. |  |
|                                                                                                                                                                                                                                                    | AND [MM]                    | CHECKED   |  |
|                                                                                                                                                                                                                                                    | DIMENSIONS ARE IN INCHES    | DRAWN     |  |
|                                                                                                                                                                                                                                                    | UNLESS OTHERWISE SPECIFIED: | -         |  |
|                                                                                                                                                                                                                                                    |                             |           |  |