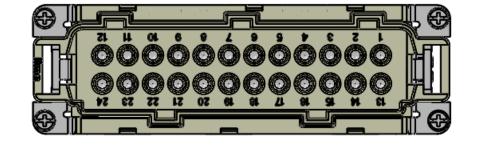

D

С

|    | NAME<br>DWM | MENCOM CORPORATION      |                    |     |       |        |     |   |
|----|-------------|-------------------------|--------------------|-----|-------|--------|-----|---|
|    | Brint       | TITLE:                  |                    |     |       |        |     |   |
|    |             | 24 PL MAL SQUICH INSERT |                    |     |       |        |     | A |
| S: |             |                         | WG. N              | ••• |       |        | REV | - |
|    |             | В                       |                    | CSH | M-24  |        | A   |   |
|    |             | SCALE: 1:               | E: 1:1 WEIGHT: SHI |     | SHEET | 1 OF 1 |     |   |
|    |             | 2                       |                    |     |       | 1      |     |   |