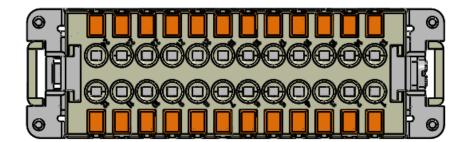

D

С

|    | NAME<br>DWM | MENCOM CORPORATION      |                    |     |       |        |     |   |
|----|-------------|-------------------------|--------------------|-----|-------|--------|-----|---|
|    | Brint       | TITLE:                  |                    |     |       |        |     |   |
|    |             | 24 PL MAL SQUICH INSERT |                    |     |       |        |     | A |
| S: |             |                         | WG. N              | ••• |       |        | REV | - |
|    |             | В                       |                    | CSH | M-24  |        | A   |   |
|    |             | SCALE: 1:               | E: 1:1 WEIGHT: SHI |     | SHEET | 1 OF 1 |     |   |
|    |             | 2                       |                    |     |       | 1      |     |   |