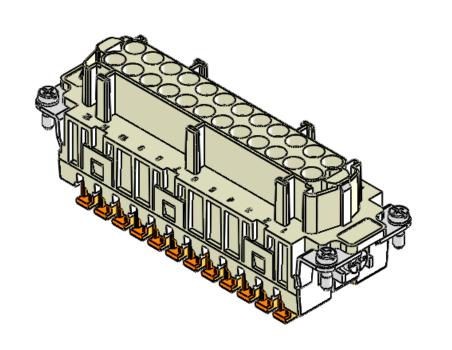

REVISIONS DESCRIPTION DATE APPROVED 11/26/2008 Redrawn in SW

Connection made via spring clamp.

To use: Strip Wires 0.35" - 0.43" (9 - 11mm)
Placed stripped wire into opening and press down on orange tab. This will lock the wire into place. Proceed to next terminal. (ferruled wires may be used as well)

Acceptable wire AWG: 14 - 24AWG [2.5 - 0.14 sqmm]

| MATERIALS  |                                          |  |  |  |  |  |
|------------|------------------------------------------|--|--|--|--|--|
| HOHOMA     | OLAGO DEINIGODOED TUEDMODI ACTIO         |  |  |  |  |  |
| HOUSING:   | GLASS REINFORCED THERMOPLASTIC           |  |  |  |  |  |
|            | NICKEL PLATED BRASS HARDWARE             |  |  |  |  |  |
| CONTACTS:  | SILVER PLATED COPPER ALLOY               |  |  |  |  |  |
| SCREWS:    | NICKEL PLATED STEEL                      |  |  |  |  |  |
|            |                                          |  |  |  |  |  |
| RATINGS:   | UL / CSA - 600V, 16A. EN 250V/4kV/3, 10A |  |  |  |  |  |
| TEMP:      | -40°C - +125°C ambient                   |  |  |  |  |  |
|            |                                          |  |  |  |  |  |
| APPROVALS: | UL, CSA, & CCC                           |  |  |  |  |  |
|            |                                          |  |  |  |  |  |