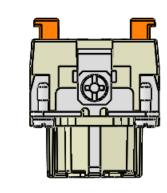

REVISIONS DESCRIPTION DATE APPROVED 11/26/2008 Redrawn in SW

Connection made via spring clamp.

To use: Strip Wires 0.35" - 0.43" (9 - 11mm)
Placed stripped wire into opening and press down on orange tab. This will lock the wire into place. Proceed to next terminal. (ferruled wires may be used as well)

Acceptable wire AWG: 14 - 24AWG [2.5 - 0.14 sqmm]

| MATERIALS  |                                          |  |  |  |  |  |
|------------|------------------------------------------|--|--|--|--|--|
| HOHOMA     | OLAGO DEINIGODOED TUEDMODI ACTIO         |  |  |  |  |  |
| HOUSING:   | GLASS REINFORCED THERMOPLASTIC           |  |  |  |  |  |
|            | NICKEL PLATED BRASS HARDWARE             |  |  |  |  |  |
| CONTACTS:  | SILVER PLATED COPPER ALLOY               |  |  |  |  |  |
| SCREWS:    | NICKEL PLATED STEEL                      |  |  |  |  |  |
|            |                                          |  |  |  |  |  |
| RATINGS:   | UL / CSA - 600V, 16A. EN 250V/4kV/3, 10A |  |  |  |  |  |
| TEMP:      | -40°C - +125°C ambient                   |  |  |  |  |  |
|            |                                          |  |  |  |  |  |
| APPROVALS: | UL, CSA, & CCC                           |  |  |  |  |  |
|            |                                          |  |  |  |  |  |