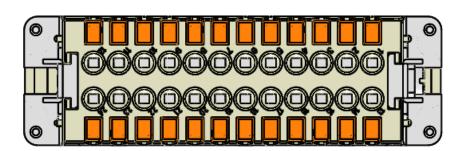

REVISIONS DESCRIPTION DATE APPROVED 11/26/2008 Redrawn in SW

Connection made via spring clamp.

To use: Strip Wires 0.35" - 0.43" (9 - 11mm)
Placed stripped wire into opening and press down on orange tab. This will lock the wire into place. Proceed to next terminal. (ferruled wires may be used as well)

Acceptable wire AWG: 14 - 24AWG [2.5 - 0.14 sqmm]

| MATERIALS  |                                          |  |  |  |  |  |
|------------|------------------------------------------|--|--|--|--|--|
| HOHOMA     | OLAGO DEINIGODOED TUEDMODI ACTIO         |  |  |  |  |  |
| HOUSING:   | GLASS REINFORCED THERMOPLASTIC           |  |  |  |  |  |
|            | NICKEL PLATED BRASS HARDWARE             |  |  |  |  |  |
| CONTACTS:  | SILVER PLATED COPPER ALLOY               |  |  |  |  |  |
| SCREWS:    | NICKEL PLATED STEEL                      |  |  |  |  |  |
|            |                                          |  |  |  |  |  |
| RATINGS:   | UL / CSA - 600V, 16A. EN 250V/4kV/3, 10A |  |  |  |  |  |
| TEMP:      | -40°C - +125°C ambient                   |  |  |  |  |  |
|            |                                          |  |  |  |  |  |
| APPROVALS: | UL, CSA, & CCC                           |  |  |  |  |  |
|            |                                          |  |  |  |  |  |