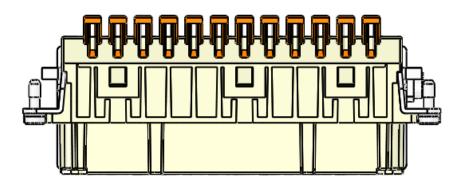

REVISIONS DESCRIPTION DATE APPROVED 11/26/2008 Redrawn in SW

Connection made via spring clamp.

To use: Strip Wires 0.35" - 0.43" (9 - 11mm)
Placed stripped wire into opening and press down on orange tab. This will lock the wire into place. Proceed to next terminal. (ferruled wires may be used as well)

Acceptable wire AWG: 14 - 24AWG [2.5 - 0.14 sqmm]

| MATERIALS  |                                          |  |  |  |  |  |
|------------|------------------------------------------|--|--|--|--|--|
| HOHOMA     | OLAGO DEINIGODOED TUEDMODI ACTIO         |  |  |  |  |  |
| HOUSING:   | GLASS REINFORCED THERMOPLASTIC           |  |  |  |  |  |
|            | NICKEL PLATED BRASS HARDWARE             |  |  |  |  |  |
| CONTACTS:  | SILVER PLATED COPPER ALLOY               |  |  |  |  |  |
| SCREWS:    | NICKEL PLATED STEEL                      |  |  |  |  |  |
|            |                                          |  |  |  |  |  |
| RATINGS:   | UL / CSA - 600V, 16A. EN 250V/4kV/3, 10A |  |  |  |  |  |
| TEMP:      | -40°C - +125°C ambient                   |  |  |  |  |  |
|            |                                          |  |  |  |  |  |
| APPROVALS: | UL, CSA, & CCC                           |  |  |  |  |  |
|            |                                          |  |  |  |  |  |