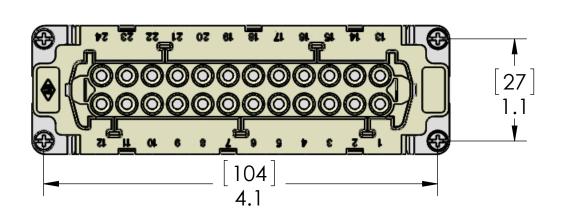

REVISIONS DESCRIPTION DATE APPROVED 11/26/2008 Redrawn in SW

Connection made via spring clamp.

To use: Strip Wires 0.35" - 0.43" (9 - 11mm)
Placed stripped wire into opening and press down on orange tab. This will lock the wire into place. Proceed to next terminal. (ferruled wires may be used as well)

Acceptable wire AWG: 14 - 24AWG [2.5 - 0.14 sqmm]

| MATERIALS  |                                          |  |  |  |  |  |
|------------|------------------------------------------|--|--|--|--|--|
| HOHOMA     | OLAGO DEINIGODOED TUEDMODI ACTIO         |  |  |  |  |  |
| HOUSING:   | GLASS REINFORCED THERMOPLASTIC           |  |  |  |  |  |
|            | NICKEL PLATED BRASS HARDWARE             |  |  |  |  |  |
| CONTACTS:  | SILVER PLATED COPPER ALLOY               |  |  |  |  |  |
| SCREWS:    | NICKEL PLATED STEEL                      |  |  |  |  |  |
|            |                                          |  |  |  |  |  |
| RATINGS:   | UL / CSA - 600V, 16A. EN 250V/4kV/3, 10A |  |  |  |  |  |
| TEMP:      | -40°C - +125°C ambient                   |  |  |  |  |  |
|            |                                          |  |  |  |  |  |
| APPROVALS: | UL, CSA, & CCC                           |  |  |  |  |  |
|            |                                          |  |  |  |  |  |