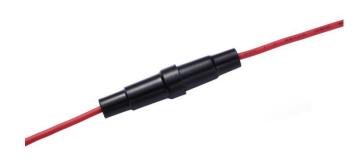

## Datasheet RS PRO FUSE HOLDER

Stock No:237-5259

## **Technical Specifications:**

| Rating     | 10A250V Maximun        |
|------------|------------------------|
| Material   | Black Nylon and brass  |
| Applicable | 5X20MM Tube Fuse       |
| Wire       | UL101518AWG142MM*2 red |

rspro.com

Features & Benefits:

- compatible fuses: 5X 20mm tube fuse
- Maximum current rating are 10 amperes at 250V
- wire is 1015 18AWG red , nominal OD is 2.8mm
- lead pull test will withstand 10lb. Pull.
- Ambient temperature is -40°C to +80 °C.
- Packaging is 100PCS bulk pack.