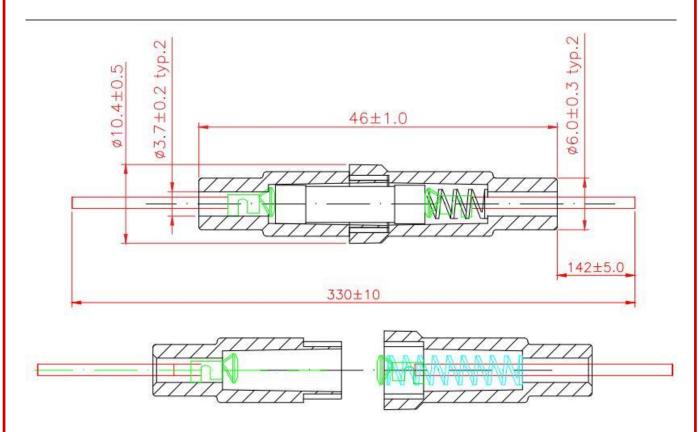

## **Dimensional line drawings**

Warning: If use above 32V, Power must be turn off when changing the fuse.

rspro.com