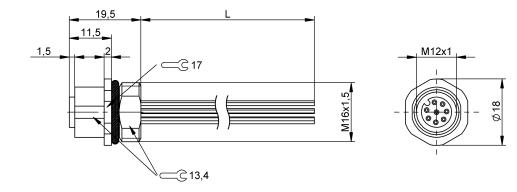

#### **Connector Drawings**

#### **Basic features**

| Basic features          |                                   | Environmental conditions             |                              |
|-------------------------|-----------------------------------|--------------------------------------|------------------------------|
| Approval/Conformity     | WEEE                              | Ambient temperature                  | -4085 °C                     |
|                         |                                   | IP rating                            | IP68                         |
| Electrical connection   |                                   |                                      |                              |
| Conductor cross-section | 0.25 mm <sup>2</sup>              | Material                             |                              |
| Connection              | M12x1-Female, straight, 8-pin, A- | Conductor insulation material        | TPE                          |
|                         | coded                             | Housing material                     | Die-cast zinc, nickel-plated |
| Number of conductors    | 8                                 | Housing material, surface protection | nickel-plated                |
|                         |                                   | Material contact carrier             | PA                           |
| Electrical data         |                                   | Material contacts                    | Bronze                       |
| Operating voltage Ub    | 30 VDC / 30 VAC                   |                                      |                              |
| Rated current (40 °C)   | 2.0 A                             | Mechanical data                      |                              |
|                         |                                   | Lead length L                        | 2.00 m                       |
|                         |                                   | Mounting part                        | M16x1.5                      |
|                         |                                   |                                      |                              |

#### **Remarks**

Enclosure rating per IEC 60529, only in screwed state with the associated mating piece. Nut M16 included in scope of delivery