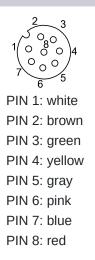

|
| Rated current (40 °C)   | 2.0 A                             | Mechanical data                      |                              |
|                         |                                   | Lead length L                        | 2.00 m                       |
|                         |                                   | Mounting part                        | M16x1.5                      |
|                         |                                   |                                      |                              |

#### **Remarks**

Enclosure rating per IEC 60529, only in screwed state with the associated mating piece. Nut M16 included in scope of delivery

## Receptacles BCC M458-0000-1A-RM015-020 Order Code: BCC0E56

# BALLUFF

#### **Connector Drawings**



## Wiring Diagrams