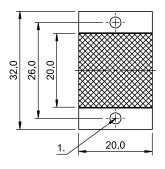

## Reflectors, Fibers, Optics BOS R-56 Order Code: BAM023U

| Basic features           |                                                                                                    | Material                                     |                                               |
|--------------------------|----------------------------------------------------------------------------------------------------|----------------------------------------------|-----------------------------------------------|
| Use                      | for photoelectric retroreflective<br>sensors<br>for photoelectric laser<br>retroreflective sensors | Housing material<br>Material sensing surface | ABS<br>PMMA                                   |
| Version                  | Micro-pyamids                                                                                      | Mechanical data                              |                                               |
|                          |                                                                                                    | Dimension                                    | 20 x 32 x 3 mm                                |
| Environmental conditions |                                                                                                    | Mounting part                                | Screw M3                                      |
| Ambient temperature      | -2060 °C                                                                                           | Sensing surface                              | 2.7 cm <sup>2</sup>                           |
|                          |                                                                                                    | <b>Optical features</b>                      |                                               |
|                          |                                                                                                    | Light type                                   | non-polarized light, also for polarized light |