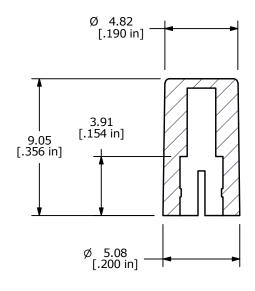

## SECTION A-A

## NOTES:

- 1. ALL DIMENSIONS IN MM [INCH]
- 2. GENERAL TOLERANCE: X.XX=± 0.15
- ▲3. MATERIAL: ABS, UL94V0
- ▲ 4. COLOR: RED, PANTONE 201C

  5. ▲ DENOTES CRITICAL PARAMETER.

| REV | ECO NO                                                                                                       | DESCRIPTION                  | DATE     | BY | € E+SWITCH  |           |          | OBJECT ID |           |
|-----|--------------------------------------------------------------------------------------------------------------|------------------------------|----------|----|-------------|-----------|----------|-----------|-----------|
| Е   | ECO-100958                                                                                                   | UPDATED TO CURRENT STANDARDS | 05/06/22 | JS | L-SWITCH    |           |          |           | 000020946 |
|     |                                                                                                              |                              |          |    | TITLE 1RRED |           |          |           |           |
|     |                                                                                                              |                              |          |    | ]           |           |          |           |           |
|     | THE INFORMATION CONTAINED IN THIS DOCUMENT IS PROPRIETARY TO E-SWITCH AND IS NOT TO BE COPIED OR TRANSFERRED |                              |          |    |             | B/24/2005 | DR<br>PH | Q800302   | REV<br>E  |