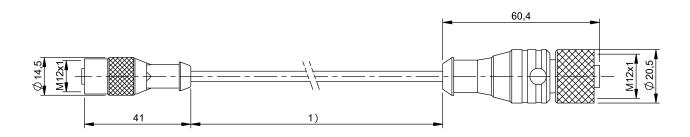

# Double-Ended Cordsets BIS C-505-PU-10 Order Code: BCC00N3

1) Cable length see text

#### **Electrical connection**

| Bending radius min., fixed cable    | 5 x D                                  |
|-------------------------------------|----------------------------------------|
| Bending radius min., flexible cable | 10 x D                                 |
| Cable                               | PUR Shielded black, 10 m               |
| Cable diameter D                    | 4.80 mm                                |
| Cable, bending cycles min.          | 2 mil.                                 |
| Conductor cross-section             | 0.34 mm <sup>2</sup>                   |
| Connection 1                        | M12x1-Female, straight, 5-pin, A-coded |
| Connection 2                        | M12x1-Female, straight, 5-pin, A-coded |
| Number of conductors                | 2                                      |
| System                              | Molded/Molded                          |

| Cable jacket, color       | black         |
|---------------------------|---------------|
| Cable length L            | 10.00 m       |
| Tightening torque pigtail | 0.6 Nm/0.6 Nm |