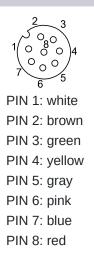

# Wiring Diagrams

1\_\_\_\_\_2 2\_\_\_\_\_3 4\_\_\_\_\_5 6\_\_\_\_\_7 8\_\_\_\_\_8