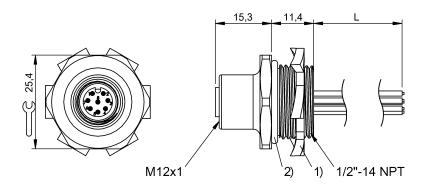

### **Connector Drawings**

# Receptacles BCC M458-0000-1A-RN066-020 **Order Code: BCC0E1L**

1) Hex nut, 2) O-ring

X

| Basic features          |                                            | Environmental conditions      |                      |
|-------------------------|--------------------------------------------|-------------------------------|----------------------|
| Application             | Panel connector                            | Ambient temperature           | -40105 °C            |
| Approval/Conformity     | cULus<br>WEEE                              | IP rating                     | IP67                 |
|                         |                                            | Interface                     |                      |
| Electrical connection   |                                            | Switching output              | Complementary        |
| Conductor cross-section | 22 AWG                                     |                               |                      |
| Connection              | M12x1-Female, straight, 8-pin, A-<br>coded | Material                      |                      |
| Number of conductors    | 8                                          | Conductor insulation material | PVC                  |
|                         |                                            | Material contacts             | Copper alloy         |
| Electrical data         |                                            | Material cover nut            | Aluminum<br>Anodized |
| Operating voltage Ub    | 60 VDC / 60 VAC                            |                               | Anouizeu             |
| Rated current (40 °C)   | 2.0 A                                      | Mechanical data               |                      |
|                         |                                            | Lead length L                 | 2.00 m               |
|                         |                                            | Mounting part                 | 1/2" NPT             |
|                         |                                            | Tightening torque pigtail     | 0.6 Nm               |

#### Remarks

Enclosure rating per IEC 60529, only in screwed state with the associated mating piece.