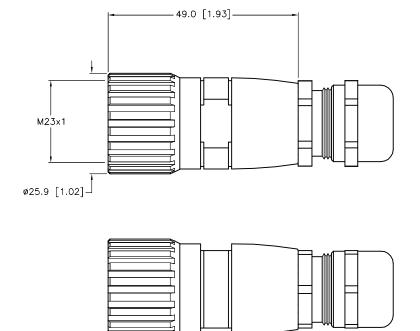

## SOURCE DRAWING - FOR REFERENCE ONLY

|                                                                          | DTES:       |       |         |          | RELATED DOCUMENTS  1. 2. 3. 4.                                                         | $\triangle \Box$    | THIS DRAWING IS CONFIDENTIAL AND THE PROPERTY OF TURCK INC. USE OF THIS DOCUMENT WITHOUT WRITTEN PERMISSION IS PROHIBITED. |                    | IRC         | MINNEAP(<br>1-800<br>(763)<br>(763) | CAMPUS DRIV<br>DLIS, MN 55<br>D-544-7769<br>553-7300<br>553-0708<br>w.turck.us | 5441<br>i9<br>D |
|--------------------------------------------------------------------------|-------------|-------|---------|----------|----------------------------------------------------------------------------------------|---------------------|----------------------------------------------------------------------------------------------------------------------------|--------------------|-------------|-------------------------------------|--------------------------------------------------------------------------------|-----------------|
| 1. USE TOOL PART NUMBER "CK-TOOL" TO AID WITH ASSEMBLY OF FIELD-WIREABLE |             |       |         | MATERIAL | ALL DIMENSIONS DISPLAYED ON THIS DRAWING ARE FOR REFERENCE ONLY CONTACT TURCK FOR MORE | DRFT RDS            | DATE 02/06/02<br>SCALE 1=1.0                                                                                               | DESCRIPTION        | CS 12-0     |                                     |                                                                                |                 |
|                                                                          |             |       |         |          |                                                                                        | UNIT OF MEASUREMENT |                                                                                                                            | IDENTIFICATION NO. |             |                                     | REV                                                                            |                 |
|                                                                          |             |       |         |          |                                                                                        | MILLIMETER [ INCH ] |                                                                                                                            | U0200              |             |                                     | $\Box$                                                                         |                 |
| D                                                                        | ADD NOTES   | RDS 1 | 0/09/20 | 76214    |                                                                                        | INFORMATION         |                                                                                                                            |                    |             |                                     |                                                                                |                 |
| REV                                                                      | DESCRIPTION | BY    | DATE    | ECO NO.  |                                                                                        |                     | DO NOT SCAL                                                                                                                | E THIS DRAWING     | FILE: U0200 |                                     | SHEET 1                                                                        | OF 1            |