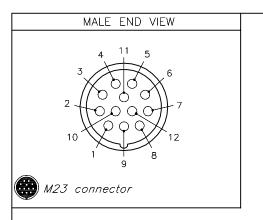

| SPECIFICATIONS                |                                 |  |  |  |  |  |  |  |  |
|-------------------------------|---------------------------------|--|--|--|--|--|--|--|--|
| CONTACT CARRIER MATERIAL      | PBT OR NYLON                    |  |  |  |  |  |  |  |  |
| CONTACT MATERIAL/PLATING      | GOLD-PLATED BRASS               |  |  |  |  |  |  |  |  |
| COUPLING NUT MATERIAL/PLATING | NICKEL-PLATED BRASS             |  |  |  |  |  |  |  |  |
| GASKET                        | PERBUNAN OR FLUOR RUBBER        |  |  |  |  |  |  |  |  |
| RATED CURRENT [A]             | 8.0 A                           |  |  |  |  |  |  |  |  |
| RATED VOLTAGE [V]             | 300 V<br>12/18 AWG              |  |  |  |  |  |  |  |  |
| MAX. CONDUCTORS SIZE          |                                 |  |  |  |  |  |  |  |  |
| TERMINATION METHOD            | SOLDER                          |  |  |  |  |  |  |  |  |
| TEMPERATURE                   | -40°C to 125°C (-40°F to 257°F) |  |  |  |  |  |  |  |  |
| PROTECTION CLASS              | IEC IP 65                       |  |  |  |  |  |  |  |  |
| CABLE GRIP RANGE              | 4mm (.157") TO 10mm (.394")     |  |  |  |  |  |  |  |  |