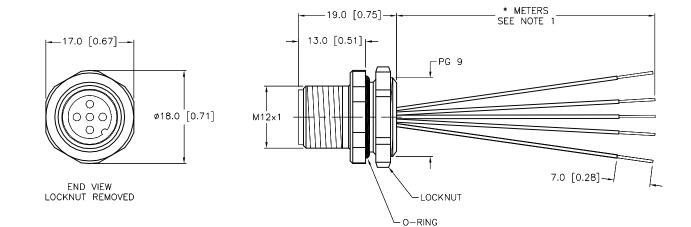

## NOTES:

1. "\*" INDICATES LEAD LENGTH IN METERS. CONTACT TURK TO ORDER SPECIFIC LENGTHS.

|     |                                 |    |          |         |                    | CONTACT TURCK<br>FOR MORE | MILLIMETER [ INCH ]       |              |
|-----|---------------------------------|----|----------|---------|--------------------|---------------------------|---------------------------|--------------|
| С   | UPDATED O-RING MATERIAL PER ECO | TV | 06/30/16 | 55752   | SEE SPECIFICATIONS | INFORMATION               |                           |              |
| REV | DESCRIPTION                     | BY | DATE     | ECO NO. |                    |                           | DO NOT SCALE THIS DRAWING | FILE: 777000 |
|     |                                 |    |          |         |                    |                           |                           |              |