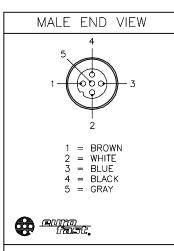

| SPECIFICATIONS                   |                                   |  |  |  |
|----------------------------------|-----------------------------------|--|--|--|
| CONTACT CARRIER MATERIAL         | NYLON OR TPU                      |  |  |  |
| CONTACT MATERIAL/PLATING         | BRASS/GOLD                        |  |  |  |
| HOUSING/LOCKNUT MATERIAL/PLATING | BRASS/NICKEL                      |  |  |  |
| O-RING MATERIAL                  | EPDM                              |  |  |  |
| RATED CURRENT [A]                | 4.0 A                             |  |  |  |
| RATED VOLTAGE [V]                | 250 V                             |  |  |  |
| CONDUCTOR INSULATION MATERIAL    | PVC                               |  |  |  |
| NUMBER OF CONDUCTORS [AWG]       | 5x22 AWG                          |  |  |  |
| TEMPERATURE RANGE                | -40°C to +105°C (-40°F to +221°F) |  |  |  |
| PROTECTION CLASS                 | MEETS NEMA 1,3,4,6P AND IEC IP68  |  |  |  |