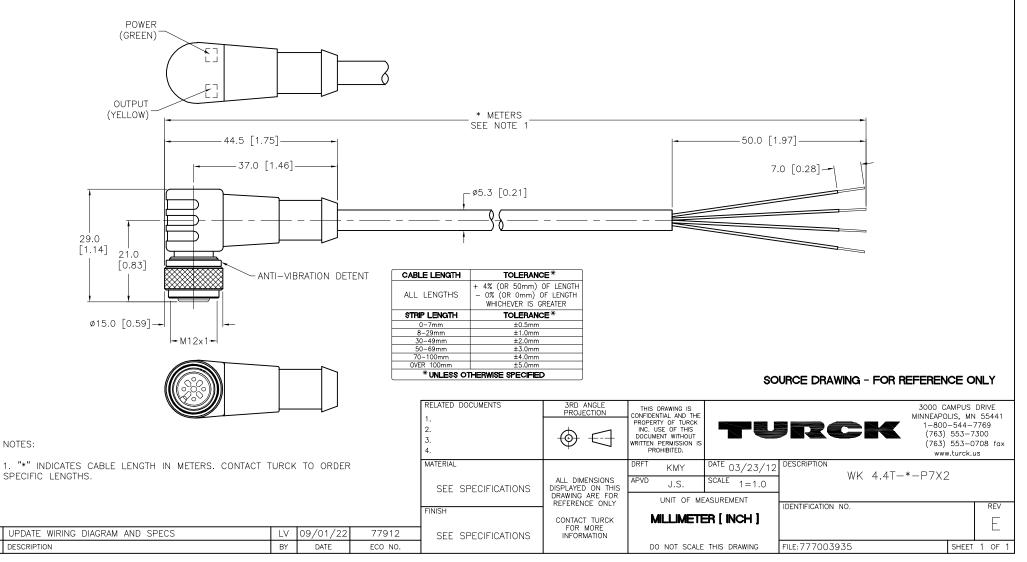

Е

REV

| SPECIFICATIONS                |                                       |
|-------------------------------|---------------------------------------|
| CONTACT CARRIER MATERIAL      | NYLON OR TPU                          |
| MOLDED HEAD MATERIAL/COLOR    | TPU/CLEAR                             |
| CONTACT MATERIAL/PLATING      | BRASS/GOLD                            |
| COUPLING NUT MATERIAL/PLATING | BRASS/NICKEL                          |
| RATED CURRENT [A]             | 4.0 A LOAD CURRENT/8 mA MAX OPERATING |
|                               | CURRENT AT 30 VDC SUPPLY VOLTAGE      |
| RATED VOLTAGE [V]             | 10-30 VDC                             |
| OUTER JACKET MATERIAL/COLOR   | PVC/GRAY                              |
| CONDUCTOR INSULATION MATERIAL | PVC                                   |
| NUMBER OF CONDUCTORS [AWG]    | 4x22 AWG                              |
| TEMPERATURE RANGE             | -40°C to +105°C (-40°F to +221°F)     |
| PROTECTION CLASS              | MEETS NEMA 1,3,4,6P AND IEC IP68      |