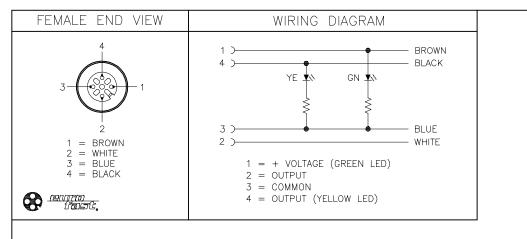

Е

REV

| SPECIFICATIONS                |                                       |
|-------------------------------|---------------------------------------|
| CONTACT CARRIER MATERIAL      | NYLON OR TPU                          |
| MOLDED HEAD MATERIAL/COLOR    | TPU/CLEAR                             |
| CONTACT MATERIAL/PLATING      | BRASS/GOLD                            |
| COUPLING NUT MATERIAL/PLATING | BRASS/NICKEL                          |
| RATED CURRENT [A]             | 4.0 A LOAD CURRENT/8 mA MAX OPERATING |
|                               | CURRENT AT 30 VDC SUPPLY VOLTAGE      |
| RATED VOLTAGE [V]             | 10-30 VDC                             |
| OUTER JACKET MATERIAL/COLOR   | PVC/GRAY                              |
| CONDUCTOR INSULATION MATERIAL | PVC                                   |
| NUMBER OF CONDUCTORS [AWG]    | 4x22 AWG                              |
| TEMPERATURE RANGE             | -40°C to +105°C (-40°F to +221°F)     |
| PROTECTION CLASS              | MEETS NEMA 1,3,4,6P AND IEC IP68      |