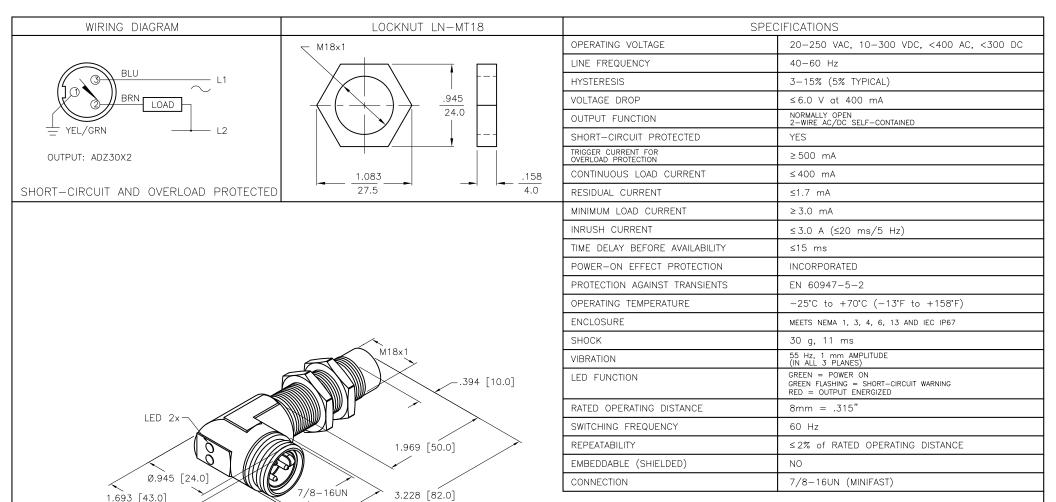

## NOTES: RELATED DOCUMENTS 3RD ANGLE PROJECTION THIS DRAWING IS CONFIDENTIAL AND THE 3000 CAMPUS DRIVE MINNEAPOLIS, MN 55441 1. MATERIALS: PROPERTY OF TURCK INC. USE OF THIS 1-800-544-7769 2. PTFE COATED BRASS BARREL (763) 553-7300 DOCUMENT WITHOUT WRITTEN PERMISSION 3. NICKEL-PLATED BRASS CONNECTOR. (763) 553-0708 fax PROHIBITED. PTFE COATED BRASS LOCKNUTS. www.turck.us PTFE COATED PA 12-GF30 PLASTIC SENSING FACE. MATERIAL DATE 06/13/03 JBJ NI8-GT18-ADZ30X2-B1431/S34 ALL DIMENSIONS SCALE 1 = 1.52. "/S34" DESIGNATES WELD FIELD IMMUNITY. SENSOR IS SUITABLE FOR USE ON DISPLAYED ON THIS DRAWING ARE FOR SEE NOTES RESISTANCE WELDING MACHINES. UNIT OF MEASUREMENT REFERENCE ONLY IDENTIFICATION NO. REV FINISH CONTACT TURCK FOR MORE INCH [ MILLIMETER ] 4208901 UPDATE ID NUMBER PER HARMONIZATION PROJECT 12/21/1 СВМ INFORMATION SEE NOTES DESCRIPTION BY DATE ECO NO. DO NOT SCALE THIS DRAWING FILE: 4208901 SHEET 1 OF 1