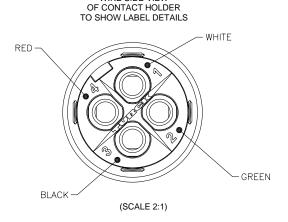

ADD CAUTION LABEL

REV DESCRIPTION

WIRE SIDE VIEW

CAUTION:
RISK OF ELECTRICAL SHOCK
DO NOT DISCONNECT UNDER LOAD

08/26/09

DATE