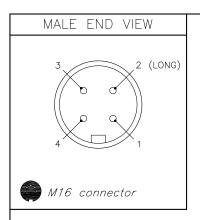

ADD CAUTION LABEL

REV DESCRIPTION

WIRE SIDE VIEW

CAUTION:
RISK OF ELECTRICAL SHOCK
DO NOT DISCONNECT UNDER LOAD

08/26/09

DATE