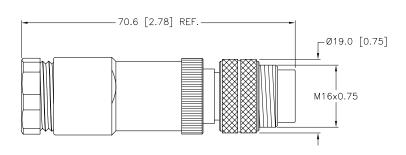

| SPEC                          | SPECIFICATIONS                                                            |  |  |  |  |  |  |
|-------------------------------|---------------------------------------------------------------------------|--|--|--|--|--|--|
| HOUSING MATERIAL/COLOR        | GLASS FILLED NYLON or PVC/BLACK                                           |  |  |  |  |  |  |
| CONTACT MATERIAL/PLATING      | BRASS/GOLD                                                                |  |  |  |  |  |  |
| COUPLING NUT MATERIAL/PLATING | BRASS/NICKEL                                                              |  |  |  |  |  |  |
| RATED CURRENT [A]             | 15.0 A                                                                    |  |  |  |  |  |  |
| RATED VOLTAGE [V]             | 600 V                                                                     |  |  |  |  |  |  |
| MAXIMUM WIRE SIZE             | 14 AWG                                                                    |  |  |  |  |  |  |
| TERMINATION METHOD            | SCREW TERMINAL                                                            |  |  |  |  |  |  |
| TEMPERATURE RATING            | $-40^{\circ}$ C to $+90^{\circ}$ C ( $-40^{\circ}$ F to $+194^{\circ}$ F) |  |  |  |  |  |  |
| PROTECTION CLASS              | IP 67/NEMA 6P                                                             |  |  |  |  |  |  |
| CABLE GRIP RANGE              | PG 11 = 8-11mm                                                            |  |  |  |  |  |  |