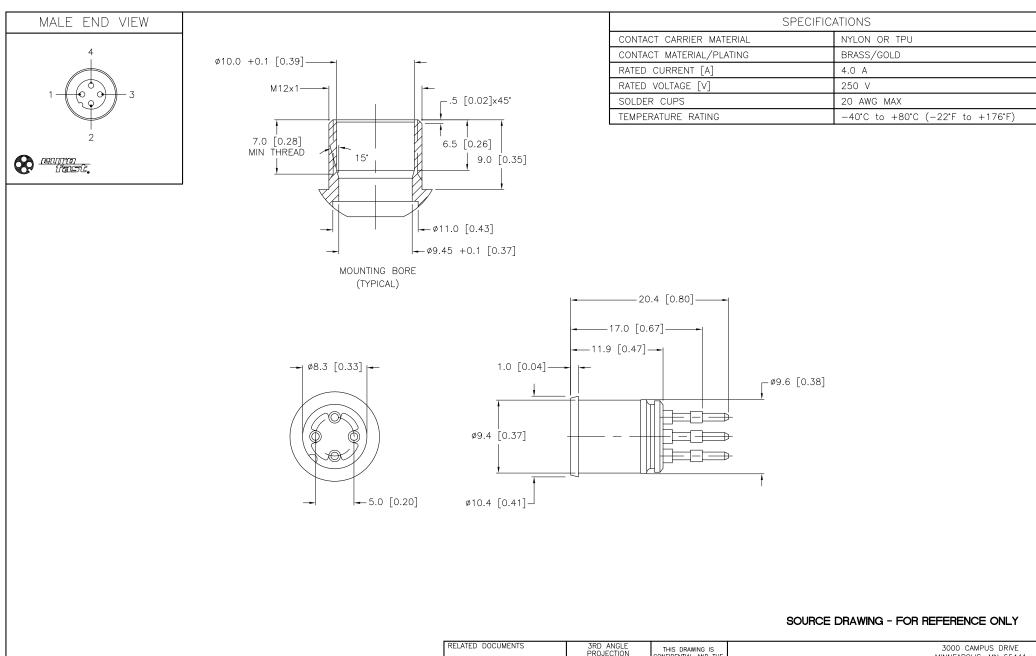

|  |                         |    |                           |         | RELATED DOCUMENTS  1. 2. 3. 4. | 3RD ANGLE PROJECTION                 | THIS DRAWING IS CONFIDENTIAL AND THE PROPERTY OF TURCK INC. USE OF THIS DOCUMENT WITHOUT WRITTEN PERMISSION IS PROHIBITED. | High Technolog) | MINNEAPO<br>1-800<br>7 Sensors and Automation Controls<br>(763)<br>tu | CAMPUS D<br>DLIS, MN<br>0-544-77<br>553-730<br>553-070<br>urck.com | 55441<br>769<br>300<br>708 fax |
|--|-------------------------|----|---------------------------|---------|--------------------------------|--------------------------------------|----------------------------------------------------------------------------------------------------------------------------|-----------------|-----------------------------------------------