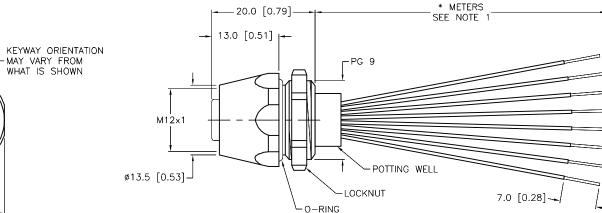

## NOTES:

1. "\*" INDICATES LEAD LENGTH IN METERS. CONTACT TURCK TO ORDER SPECIFIC LENGTHS.

|                            |    |          |         |                    | CONTACT TURCK           | MILLIMETER [ INCH ]       |                 |       | l F    |
|----------------------------|----|----------|---------|--------------------|-------------------------|---------------------------|-----------------|-------|--------|
| E ADD POTTING WELL PER ECO | TR | 05/15/18 | 65179   | SEE SPECIFICATIONS | FOR MORE<br>INFORMATION |                           |                 |       |        |
| REV DESCRIPTION            | BY | DATE     | ECO NO. |                    |                         | DO NOT SCALE THIS DRAWING | FILE: 777002415 | SHEET | T 1 OF |
|                            |    |          |         |                    |                         |                           |                 |       |        |