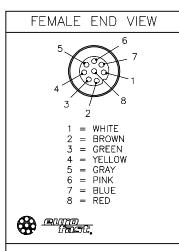

## NOTES:

1. "\*" INDICATES LEAD LENGTH IN METERS. CONTACT TURCK TO ORDER SPECIFIC LENGTHS.

|                            |    |          |         |                    | CONTACT TURCK           | MILLIMETER [ INCH ]       |                 |       | l F    |
|----------------------------|----|----------|---------|--------------------|-------------------------|---------------------------|-----------------|-------|--------|
| E ADD POTTING WELL PER ECO | TR | 05/15/18 | 65179   | SEE SPECIFICATIONS | FOR MORE<br>INFORMATION |                           |                 |       |        |
| REV DESCRIPTION            | BY | DATE     | ECO NO. |                    |                         | DO NOT SCALE THIS DRAWING | FILE: 777002415 | SHEET | T 1 OF |
|                            |    |          |         |                    |                         |                           |                 |       |        |