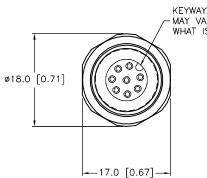

## NOTES:

1. "\*" INDICATES LEAD LENGTH IN METERS. CONTACT TURCK TO ORDER SPECIFIC LENGTHS.

|                            |    |          |         |                    | CONTACT TURCK           | MILLIMETER [ INCH ]       |                 |       | l F    |
|----------------------------|----|----------|---------|--------------------|-------------------------|---------------------------|-----------------|-------|--------|
| E ADD POTTING WELL PER ECO | TR | 05/15/18 | 65179   | SEE SPECIFICATIONS | FOR MORE<br>INFORMATION |                           |                 |       |        |
| REV DESCRIPTION            | BY | DATE     | ECO NO. |                    |                         | DO NOT SCALE THIS DRAWING | FILE: 777002415 | SHEET | T 1 OF |
|                            |    |          |         |                    |                         |                           |                 |       |        |