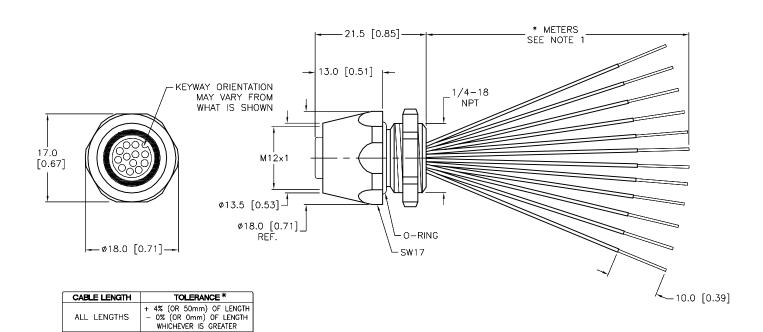

## SOURCE DRAWING - FOR REFERENCE ONLY

| NOTES:                           |                      |                  |                |
|----------------------------------|----------------------|------------------|----------------|
| 1. "*" INDICATES LE.<br>LENGTHS. | AD LENGTH IN METERS. | CONTACT TURCK TO | ORDER SPECIFIC |