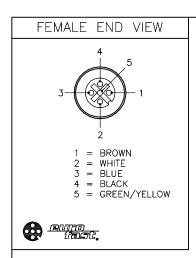

## NOTES:

REV DESCRIPTION

UPDATE END VIEW

- 2. "/S1538" DESIGNATES 18 AWG GRAY CABLE.

| K TO ORDER |     |          | RELATED DOCUMENTS 1. 2. 3. 4. | 3RD ANGLE PROJECTION                                                                   | THIS DRAWING IS CONFIDENTIAL AND THE PROPERTY OF TURCK INC. USE OF THIS DOCUMENT WITHOUT WRITTEN PERMISSION IS PROHIBITED. | TURCH INC<br>High Technology Sensors and Automation Controls |                        | 3000 CAMPUS DRIVE<br>MINNEAPOLIS, MN 55441<br>1-800-544-7769<br>(763) 553-7300<br>(763) 553-0708 fax<br>turck.com |          |        |
|------------|-----|----------|-------------------------------|----------------------------------------------------------------------------------------|----------------------------------------------------------------------------------------------------------------------------|--------------------------------------------------------------|------------------------|-------------------------------------------------------------------------------------------------------------------|----------|--------|
|            |     |          | MATERIAL                      | ALL DIMENSIONS DISPLAYED ON THIS DRAWING ARE FOR REFERENCE ONLY CONTACT TURCK FOR MORE | DRFT RWC                                                                                                                   | DATE 09/12/06<br>SCALE 1=1.0                                 | DESCRIPTION RKC 4.5T-* | /S1538                                                                                                            |          |        |
|            |     |          | SEE SPECIFICATIONS            |                                                                                        | UNIT OF MEASUREMENT  MILLIMETER [ INCH ]                                                                                   |                                                              | IDENTIFICATION NO.     |                                                                                                                   |          |        |
|            |     |          | FINISH                        |                                                                                        |                                                                                                                            |                                                              | IDENTIFICATION NO.     |                                                                                                                   | rev<br>F |        |
|            | RDS | 02/21/14 | 44939                         | SEE SPECIFICATIONS                                                                     | INFORMATION                                                                                                                |                                                              |                        |                                                                                                                   |          | •      |
|            | BY  | DATE     | ECO NO.                       |                                                                                        |                                                                                                                            | DO NOT SCALE                                                 | THIS DRAWING           | FILE: 777008523                                                                                                   | SHEET    | 1 OF 1 |
| _          |     |          |                               | •                                                                                      | •                                                                                                                          | •                                                            |                        |                                                                                                                   |          |        |