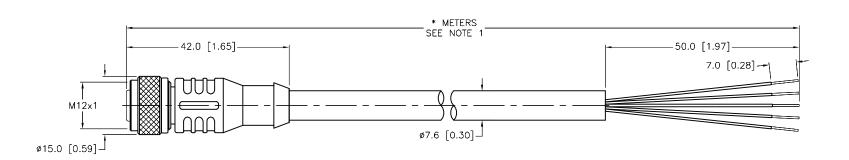

SOURCE DRAWING - FOR REFERENCE ONLY

| CABLE LENGTH                 | TOLERANCE *                                                                 |  |  |  |
|------------------------------|-----------------------------------------------------------------------------|--|--|--|
| ALL LENGTHS                  | + 4% (OR 50mm) OF LENGTH<br>- 0% (OR 0mm) OF LENGTH<br>WHICHEVER IS GREATER |  |  |  |
| STRIP LENGTH                 | TOLERANCE *                                                                 |  |  |  |
| 0-7mm                        | ±0.5mm                                                                      |  |  |  |
| 8-29mm                       | ±1.0mm<br>±2.0mm                                                            |  |  |  |
| 30-49mm                      |                                                                             |  |  |  |
| 50-69mm                      | ±3.0mm                                                                      |  |  |  |
| 70-100mm                     | ±4.0mm                                                                      |  |  |  |
| OVER 100mm                   | ±5.0mm                                                                      |  |  |  |
| * UNLESS OTHERWISE SPECIFIED |                                                                             |  |  |  |

| 1. "*" INDICATES CABLE SPECIFIC LENGTHS. | LENGTH IN | METERS. | CONTACT | TURCK T | O ORDER |
|------------------------------------------|-----------|---------|---------|---------|---------|