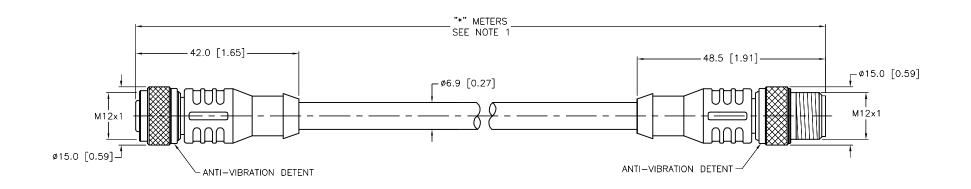

| CABLE LENGTH                 | TOLERANCE *                                                                 |  |  |  |  |
|------------------------------|-----------------------------------------------------------------------------|--|--|--|--|
| ALL LENGTHS                  | + 4% (OR 50mm) OF LENGTH<br>- 0% (OR 0mm) OF LENGTH<br>WHICHEVER IS GREATER |  |  |  |  |
| STRIP LENGTH                 | TOLERANCE *                                                                 |  |  |  |  |
| 0-7mm                        | ±0.5mm                                                                      |  |  |  |  |
| 8-29mm                       | ±1.0mm                                                                      |  |  |  |  |
| 30-49mm                      | ±2.0mm                                                                      |  |  |  |  |
| 50-69mm                      | ±3.0mm                                                                      |  |  |  |  |
| 70-100mm                     | ±4.0mm                                                                      |  |  |  |  |
| OVER 100mm                   | ±5.0mm                                                                      |  |  |  |  |
| * UNLESS OTHERWISE SPECIFIED |                                                                             |  |  |  |  |
|                              |                                                                             |  |  |  |  |

## NOTES:

- 1. "\*" INDICATES CABLE LENGTH IN METERS, CONTACT TURCK TO ORDER SPECIFIC LENGTHS.
- 2. "/S1587" DESIGNATES WELDLIFE CABLE.

| E   | UPDATED MALE M12 CTA PER ECO | TV | 11/16/16 | 52506   |
|-----|------------------------------|----|----------|---------|
| REV | DESCRIPTION                  | BY | DATE     | ECO NO. |