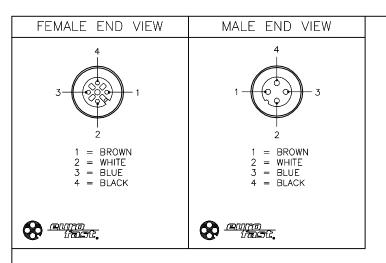

| SPECI                             | FICATIONS                         |  |  |  |  |
|-----------------------------------|-----------------------------------|--|--|--|--|
| JI LOH TONS                       |                                   |  |  |  |  |
| CONTACT CARRIER MATERIAL          | NYLON or TPU                      |  |  |  |  |
| MOLDED HEAD MATERIAL/COLOR        | TPU/YELLOW                        |  |  |  |  |
| CONTACT MATERIAL/PLATING          | BRASS/GOLD                        |  |  |  |  |
| COUPLING NUT MATERIAL/PLATING     | BRASS/NICKEL                      |  |  |  |  |
| RATED CURRENT [A]                 | 4.0 A                             |  |  |  |  |
| RATED VOLTAGE [V]                 | 250 V                             |  |  |  |  |
| OUTER CABLE JACKET MATERIAL/COLOR | TPE/YELLOW                        |  |  |  |  |
| CONDUCTOR INSULATION MATERIAL     | PVC                               |  |  |  |  |
| NUMBER OF CONDUCTORS [AWG]        | 4x18 AWG                          |  |  |  |  |
| TEMPERATURE RANGE                 | -40°C to +105°C (-40°F to +221°F) |  |  |  |  |
| PROTECTION CLASS                  | MEETS NEMA 1,3,4,6P AND IEC IP68  |  |  |  |  |