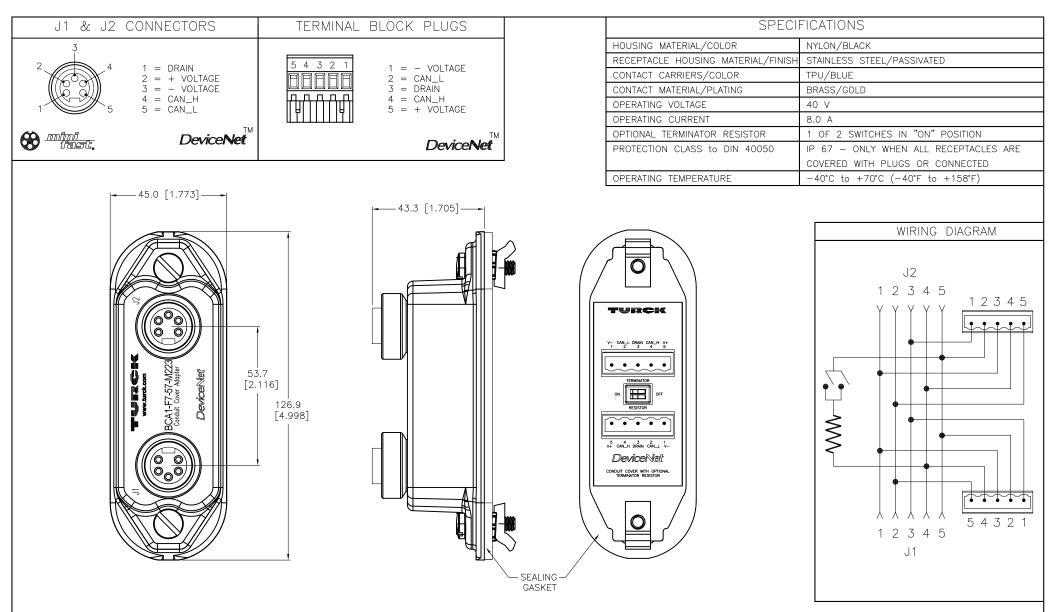

## SOURCE DRAWING - FOR REFERENCE ONLY

RELATED DOCUMENTS 3RD ANGLE PROJECTION THIS DRAWING IS CONFIDENTIAL AND THE PROPERTY OF TURCK INC. USE OF THIS 3000 CAMPUS DRIVE MINNEAPOLIS, MN 55441 1. turck inc 1-800-544-7769 2. (763) 553-7300  $\odot$ DOCUMENT WITHOUT High Technology Sensors and Automation Controls 3. (763) 553-0708 fax Δ PROHIBITED. turck.com MATERIAL DRFT DATE 09/14/1 DESCRIPTION RDS BCA1-F7-57-M223 ALL DIMENSIONS APVD SCALE D.E. 1 = 1.5DISPLAYED ON THIS DRAWING ARE FOR UNIT OF MEASUREMENT REFERENCE ONLY IDENTIFICATION NO. REV FINISH . . . . . . . 9332 А SHEET 1 OF 1

TERMINAL PLUGS INCLUDED

|     |                 |     |          |         | CONTACT TURCK | MILLIME I ER [ INCH ] | U2-19                     |                |  |
|-----|-----------------|-----|----------|---------|---------------|-----------------------|---------------------------|----------------|--|
| А   | DRAWING RELEASE | RDS | 08/02/12 |         |               | FOR MORE              |                           |                |  |
| REV | DESCRIPTION     | BY  | DATE     | ECO NO. |               |                       | DO NOT SCALE THIS DRAWING | FILE: U2-19332 |  |
|     |                 |     |          |         |               |                       |                           |                |  |