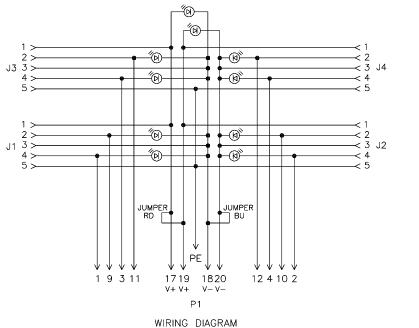

ON METHOD                          | THREAD-CLAMPING (FIELD WIRABLE)                                          |  |  |  |  |
| MAX. WIRE SIZE [AWG]                        | 16 AWG                                                                   |  |  |  |  |
| OPERATING VOLTAGE [V]                       | 10-30 V                                                                  |  |  |  |  |
| OPERATING CURRENT [A]                       | 2.0 A PER SIGNAL,<br>10.0 A TOTAL or 8.0 A PER SUPPLY                    |  |  |  |  |
| PROTECTION CLASS to DIN 40050               | IP 68 – ONLY WHEN ALL RECEPTACLES ARE<br>COVERED WITH PLUGS OR CONNECTED |  |  |  |  |
| OPERATING TEMPERATURE                       | -20°C to +90°C (-4°F to +194°F)                                          |  |  |  |  |



(FACTORY SETTING)

## SOURCE DRAWING - FOR REFERENCE ONLY

|                                                     |                                | RELATED DOCUMENTS<br>1                                                   | 3RD ANGLE<br>PROJECTION                  | THIS DRAWING IS<br>CONFIDENTIAL AND THE<br>PROPERTY OF TURCK<br>INC. USE OF THIS<br>DOCUMENT WITHOUT<br>WRITTEN PERMISSION IS<br>PROHIBITED. | High Technolog | TURCEK Inc.<br>High Technology Sensors and Automation Cantrols<br>University of the sensors and Automation Cantrols |       |          |
|-----------------------------------------------------|--------------------------------|--------------------------------------------------------------------------|------------------------------------------|-----------------------------