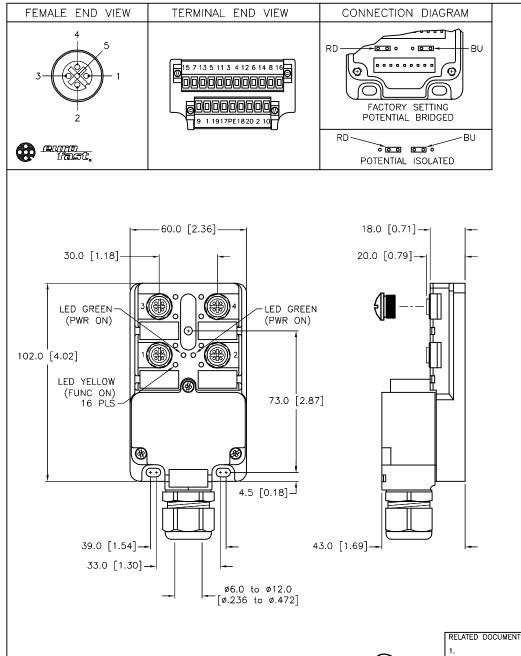

| SPECIFICATIONS                              |                                                                          |  |  |  |  |
|---------------------------------------------|--------------------------------------------------------------------------|--|--|--|--|
| HOUSING MATERIAL/COLOR PBT (UL 94 VO)/BLACK |                                                                          |  |  |  |  |
| RECEPTACLE THREADING MATL/PLATING           | BRASS/NICKEL                                                             |  |  |  |  |
| CONTACT CARRIERS/COLOR                      | РВТ/ВК                                                                   |  |  |  |  |
| CONTACTS MATERIAL/PLATING                   | BRASS/GOLD                                                               |  |  |  |  |
| SEALING, RECEPTACLE                         | VITON O-RING                                                             |  |  |  |  |
| SEALING, HOUSING                            | TPU FOAM                                                                 |  |  |  |  |
| TERMINATION METHOD                          | THREAD-CLAMPING (FIELD WIRABLE)                                          |  |  |  |  |
| MAX. WIRE SIZE [AWG]                        | 16 AWG                                                                   |  |  |  |  |
| OPERATING VOLTAGE [V]                       | 10-30 V                                                                  |  |  |  |  |
| OPERATING CURRENT [A]                       | 2.0 A PER SIGNAL,<br>10.0 A TOTAL or 8.0 A PER SUPPLY                    |  |  |  |  |
| PROTECTION CLASS to DIN 40050               | IP 68 – ONLY WHEN ALL RECEPTACLES ARE<br>COVERED WITH PLUGS OR CONNECTED |  |  |  |  |
| OPERATING TEMPERATURE                       | -20°C to +90°C (-4°F to +194°F)                                          |  |  |  |  |

(FACTORY SETTING)

## SOURCE DRAWING - FOR REFERENCE ONLY

|                                                     |                                | RELATED DOCUMENTS<br>1                                                   | 3RD ANGLE<br>PROJECTION                  | THIS DRAWING IS<br>CONFIDENTIAL AND THE<br>PROPERTY OF TURCK<br>INC. USE OF THIS<br>DOCUMENT WITHOUT<br>WRITTEN PERMISSION IS<br>PROHIBITED. | High Technolog | TURCEK Inc.<br>High Technology Sensors and Automation Cantrols<br>University of the sensors and Automation Cantrols |       |          |
|-----------------------------------------------------|--------------------------------|--------------------------------------------------------------------------|------------------------------------------|----------------------------------------------------------------------------------------------------------------------------------------------|----------------|---------------------------------------------------------------------------------------------------------------------|-------|----------|
| CLOSURE CAPS                                        | MATERIAL<br>SEE SPECIFICATIONS | ALL DIMENSIONS<br>DISPLAYED ON THIS<br>DRAWING ARE FOR<br>REFERENCE ONLY | APVD                                     | SCALE 1=2.0<br>INIT OF MEASUREMENT                                                                                                           |                | K-SK                                                                                                                |       |          |
| (2 INCLUE<br>E UPDATE CABLE GLAND RANGE RDS 11/30/1 | DED)                           | FINISH<br>SEE SPECIFICATIONS                                             | CONTACT TURCK<br>FOR MORE<br>INFORMATION | MILLIMETER [ INCH ]                                                                                                                          |                | IDENTIFICATION NO.<br>U8018204                                                                                      |       | rev<br>E |
| REV DESCRIPTION BY DATE                             | ECO NO.                        | SEE SI EGINOATIONS                                                       |                                          | DO NOT SCALE                                                                                                                                 | THIS DRAWING   | FILE: U8018204                                                                                                      | SHEET | 1 OF 1   |