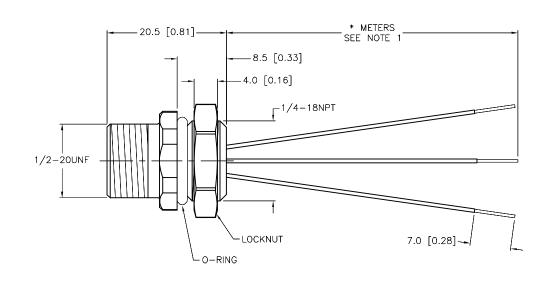

## NOTES:

1. "\*" INDICATES LEAD LENGTH IN METERS. CONTACT TURCK TO ORDER SPECIFIC LENGTHS.

| _   |                        |    |          |         |
|-----|------------------------|----|----------|---------|
| С   | UPDATE CONDUCTOR COLOR | NF | 09/26/17 | 62158   |
| REV | DESCRIPTION            | BY | DATE     | ECO NO. |