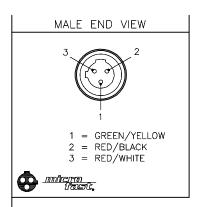

## NOTES:

1. "\*" INDICATES LEAD LENGTH IN METERS. CONTACT TURCK TO ORDER SPECIFIC LENGTHS.

| _   |                        |    |          |         |
|-----|------------------------|----|----------|---------|
| С   | UPDATE CONDUCTOR COLOR | NF | 09/26/17 | 62158   |
| REV | DESCRIPTION            | BY | DATE     | ECO NO. |