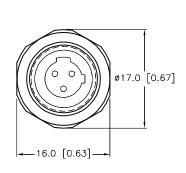

| SPECIFICATIONS                 |                                         |  |  |  |  |
|--------------------------------|-----------------------------------------|--|--|--|--|
| CONTACT CARRIER MATERIAL/COLOR | NYLON/BLACK                             |  |  |  |  |
| CONTACT MATERIAL/PLATING       | BRASS/GOLD                              |  |  |  |  |
| HOUSING MATERIAL               | BRASS/NICKEL                            |  |  |  |  |
| RATED CURRENT [A]              | 4.0 A                                   |  |  |  |  |
| RATED VOLTAGE [V]              | 250 V                                   |  |  |  |  |
| CONDUCTOR INSULATION MATERIAL  | PVC                                     |  |  |  |  |
| NUMBER OF CONDUCTORS [AWG]     | 3×22 AWG                                |  |  |  |  |
| TEMPERATURE RATING             | -40°C to +80°C (-40°F to +176°F)        |  |  |  |  |
| PROTECTION CLASS               | NEMA 1,3,4,6P AND IEC IP67, IP68, IP69K |  |  |  |  |