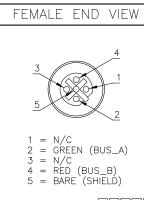

## NOTES:

- 1. GASKET NOT SHOWN FOR CLARITY.
- 2. DATA RATE MUST BE < 1.5 MBAUD
- 3. DROP LENGTHS MUST BE < 1 METER.

= 90° CORDSET CABLE DIRECTION

| С   | DRAWING PROCESSED AS PART OF ECO 33971 | СВМ | 04/07/11 | 33971   |
|-----|----------------------------------------|-----|----------|---------|
| REV | DESCRIPTION                            | BY  | DATE     | ECO NO. |