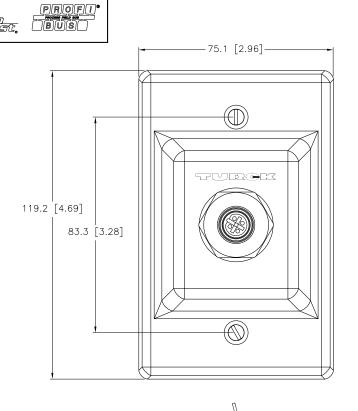

## SOURCE DRAWING - FOR REFERENCE ONLY

| RELATED DOCUMENTS  1. 2. 3. 4. | 3RD ANGLE PROJECTION                                   | THIS DRAWING IS PROPERTY OF TURCK INC. USE OF THIS DOCUMENT WITHOUT WRITTEN PERMISSION IS PROHIBITED. |               | RCH Inc            | 3000 CAMPUS<br>MINNEAPOLIS, M<br>1-800-544-<br>(763) 553-<br>(763) 553-<br>turck.co | N 55441<br>-7769<br>7300<br>0708 fax |
|--------------------------------|--------------------------------------------------------|-------------------------------------------------------------------------------------------------------|---------------|--------------------|-------------------------------------------------------------------------------------|--------------------------------------|
| MATERIAL                       | ALL DIMENCIONS                                         | DCON                                                                                                  | DATE 08/24/05 | DESCRIPTION BPA-45 | –E113                                                                               |                                      |
|                                | ALL DIMENSIONS<br>DISPLAYED ON THIS<br>DRAWING ARE FOR | DSGN DF                                                                                               | SCALE 1=1.5   |                    |                                                                                     |                                      |
| FINISH                         | REFERENCE ONLY                                         | UNIT OF MEASUREMENT                                                                                   |               | IDENTIFICATION NO. |                                                                                     | REV                                  |
| FINISH                         | CONTACT TURCK<br>FOR MORE<br>INFORMATION               | MILLIMETER [ INCH ]  DO NOT SCALE THIS DRAWING                                                        |               | U3-00              | )627                                                                                | С                                    |
|                                |                                                        |                                                                                                       |               | FILE: U3-00627     | SHEE                                                                                | T 1 OF 1                             |