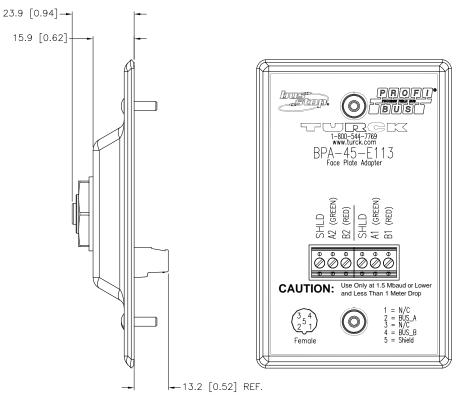

## NOTES:

- 1. GASKET NOT SHOWN FOR CLARITY.
- 2. DATA RATE MUST BE < 1.5 MBAUD
- 3. DROP LENGTHS MUST BE < 1 METER.

= 90° CORDSET CABLE DIRECTION

| С   | DRAWING PROCESSED AS PART OF ECO 33971 | СВМ | 04/07/11 | 33971   |
|-----|----------------------------------------|-----|----------|---------|
| REV | DESCRIPTION                            | BY  | DATE     | ECO NO. |

## SOURCE DRAWING - FOR REFERENCE ONLY

| RELATED DOCUMENTS  1. 2. 3. 4. | 3RD ANGLE PROJECTION                                   | THIS DRAWING IS PROPERTY OF TURCK INC. USE OF THIS DOCUMENT WITHOUT WRITTEN PERMISSION IS PROHIBITED. |               | RCH Inc            | 3000 CAMPUS<br>MINNEAPOLIS, M<br>1-800-544-<br>(763) 553-<br>(763) 553-<br>turck.co | N 55441<br>-7769<br>7300<br>0708 fax |
|--------------------------------|--------------------------------------------------------|-------------------------------------------------------------------------------------------------------|---------------|--------------------|-------------------------------------------------------------------------------------|--------------------------------------|
| MATERIAL                       | ALL DIMENCIONS                                         | DCON                                                                                                  | DATE 08/24/05 | DESCRIPTION BPA-45 | –E113                                                                               |                                      |
|                                | ALL DIMENSIONS<br>DISPLAYED ON THIS<br>DRAWING ARE FOR | DSGN DF                                                                                               | SCALE 1=1.5   |                    |                                                                                     |                                      |
| FINISH                         | REFERENCE ONLY                                         | UNIT OF MEASUREMENT                                                                                   |               | IDENTIFICATION NO. |                                                                                     | REV                                  |
| FINISH                         | CONTACT TURCK<br>FOR MORE<br>INFORMATION               | MILLIMETER [ INCH ]  DO NOT SCALE THIS DRAWING                                                        |               | U3-00              | )627                                                                                | С                                    |
|                                |                                                        |                                                                                                       |               | FILE: U3-00627     | SHEE                                                                                | T 1 OF 1                             |