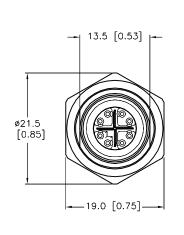

| SPECIFICATIONS              |                                                                           |  |
|-----------------------------|---------------------------------------------------------------------------|--|
| CONTACT CARRIER MATERIAL    | PA                                                                        |  |
| CONTACT MATERIAL/PLATING    | BRASS/GOLD                                                                |  |
| HOUSING MATERIAL/COLOR      | BRASS/NICKEL                                                              |  |
| O-RING MATERIAL             | BUNA-N                                                                    |  |
| RATED CURRENT [A]           | 0.5 A                                                                     |  |
| RATED VOLTAGE [V]           | 48V                                                                       |  |
| NUMBERS OF CONDUCTORS [AWG] | 8 PRINTED CIRCUIT PINS                                                    |  |
| TEMPERATURE RATING          | $-40^{\circ}$ C to $+80^{\circ}$ C ( $-40^{\circ}$ F to $+176^{\circ}$ F) |  |
| PROTECTION CLASS            | MEETS IEC IP67                                                            |  |
|                             | ·                                                                         |  |