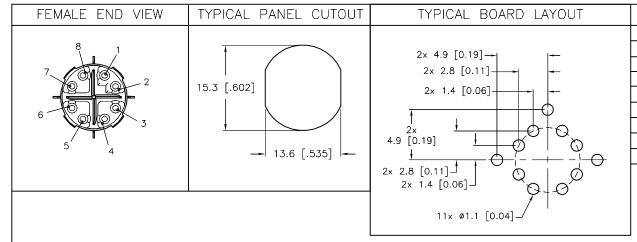

| SPECIFICATIONS              |                                                                           |  |
|-----------------------------|---------------------------------------------------------------------------|--|
| CONTACT CARRIER MATERIAL    | PA                                                                        |  |
| CONTACT MATERIAL/PLATING    | BRASS/GOLD                                                                |  |
| HOUSING MATERIAL/COLOR      | BRASS/NICKEL                                                              |  |
| O-RING MATERIAL             | BUNA-N                                                                    |  |
| RATED CURRENT [A]           | 0.5 A                                                                     |  |
| RATED VOLTAGE [V]           | 48V                                                                       |  |
| NUMBERS OF CONDUCTORS [AWG] | 8 PRINTED CIRCUIT PINS                                                    |  |
| TEMPERATURE RATING          | $-40^{\circ}$ C to $+80^{\circ}$ C ( $-40^{\circ}$ F to $+176^{\circ}$ F) |  |
| PROTECTION CLASS            | MEETS IEC IP67                                                            |  |
|                             | ·                                                                         |  |