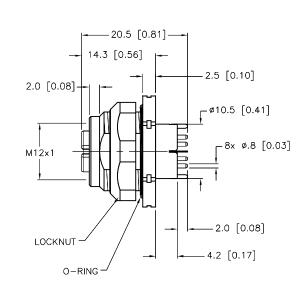

| SPECIFICATIONS              |                                                                           |  |
|-----------------------------|---------------------------------------------------------------------------|--|
| CONTACT CARRIER MATERIAL    | PA                                                                        |  |
| CONTACT MATERIAL/PLATING    | BRASS/GOLD                                                                |  |
| HOUSING MATERIAL/COLOR      | BRASS/NICKEL                                                              |  |
| O-RING MATERIAL             | BUNA-N                                                                    |  |
| RATED CURRENT [A]           | 0.5 A                                                                     |  |
| RATED VOLTAGE [V]           | 48V                                                                       |  |
| NUMBERS OF CONDUCTORS [AWG] | 8 PRINTED CIRCUIT PINS                                                    |  |
| TEMPERATURE RATING          | $-40^{\circ}$ C to $+80^{\circ}$ C ( $-40^{\circ}$ F to $+176^{\circ}$ F) |  |
| PROTECTION CLASS            | MEETS IEC IP67                                                            |  |
|                             | ·                                                                         |  |