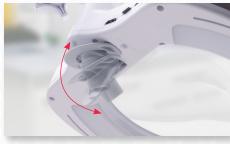

distribute light

Imaging
Capabilities
Save Images/
Videos to a Micro
SD Card

Inspect Through a Monitor & Magnifying Lens

Frosted Diffuser w/ Color Temperature Controls

Tilt the Camera to Adjust the Image On Screen to Your Desired Angle