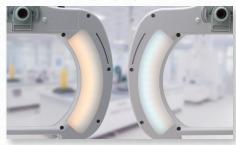

## **Key Features**

- Connect to an HD monitor via HDMI cable
- Connect to a PC via USB (software not included)
- View/Save Images on a micro SD card
- Ideal for sharing images on a screen & finding defects in quality control
- Frosted diffuser on LED lights help evenly distribute light
- LED color temperature controls
- Convenient handle to easily reposition lamp
- Lamp provides up to a 36" (914 mm) reach
- Attractive design w/ a diamond pattern beveled finish & stainless-steel band

distribute light

Imaging
Capabilities
Save Images/
Videos to a Micro
SD Card

Inspect Through a Monitor & Magnifying Lens

Frosted Diffuser w/ Color Temperature Controls

Tilt the Camera to Adjust the Image On Screen to Your Desired Angle