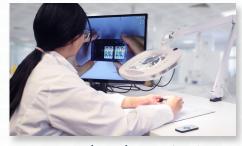

5 Diopter ESD Safe Model Also Available

Item # 26512-CAM

2 Methods to Inspect View objects on a monitor or magnifying lens No PC Required Connect to a Monitor via HDMI

Frosted
Diffuser
Diffuser on LEDs
help evenly

distribute light

Imaging
Capabilities
Save Images/
Videos to a Micro
SD Card

Inspect Through a Monitor & Magnifying Lens

Frosted Diffuser w/ Color Temperature Controls

Tilt the Camera to Adjust the Image On Screen to Your Desired Angle