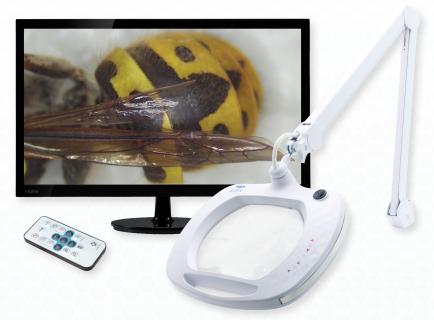

## Mighty Vue Inspector

3 Diopter Magnifying Lamp w/ Built-in Camera

The Mighty Vue Inspector is a magnifying lamp and camera inspection system in one self-contained unit, allowing you to view the image directly on an HDMI monitor, capture and store images on the included microSD Card, and even connect to your PC for viewing or relocating saved images, and additional software features.

## **Key Features**

- Connect to an HD monitor via HDMI cable
- Connect to a PC via USB (software not included)
- View/Save Images on a micro SD card
- Ideal for sharing images on a screen & finding defects in quality control
- Frosted diffuser on LED lights help evenly distribute light
- LED color temperature controls
- Convenient handle to easily reposition lamp
- Lamp provides up to a 36" (914 mm) reach
- Attractive design w/ a diamond pattern beveled finish & stainless-steel band

5 Diopter ESD Safe Model Also Available

Item # 26512-CAM

2 Methods to Inspect View objects on a monitor or magnifying lens No PC Required Connect to a Monitor via HDMI

Frosted
Diffuser
Diffuser on LEDs
help evenly

distribute light

Imaging
Capabilities
Save Images/
Videos to a Micro
SD Card

Inspect Through a Monitor & Magnifying Lens

Frosted Diffuser w/ Color Temperature Controls

Tilt the Camera to Adjust the Image On Screen to Your Desired Angle

| Mighty Vue Inspector 3 Diopter |                                                                            |
|--------------------------------|----------------------------------------------------------------------------|
| Item #                         | 26510-CAM                                                                  |
| Magnification                  | 3 Diopter (1.75x) Lens                                                     |
| Reach                          | Up to 36" (914 mm)                                                         |
| Illumination                   | 30 High Intensity 6500K (Cool) LEDs<br>30 High Intensity 3500K (Warm) LEDs |
| Output                         | HDMI + USB                                                                 |