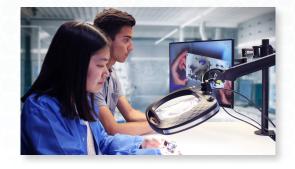

5 Diopter ESD Safe Model Also Available

Item # 26512-CAM

2 Methods to Inspect View objects on a monitor or magnifying lens No PC Required Connect to a Monitor via HDMI

Frosted
Diffuser
Diffuser on LEDs
help evenly

distribute light

Imaging
Capabilities
Save Images/
Videos to a Micro
SD Card

Inspect Through a Monitor & Magnifying Lens

Frosted Diffuser w/ Color Temperature Controls

Tilt the Camera to Adjust the Image On Screen to Your Desired Angle