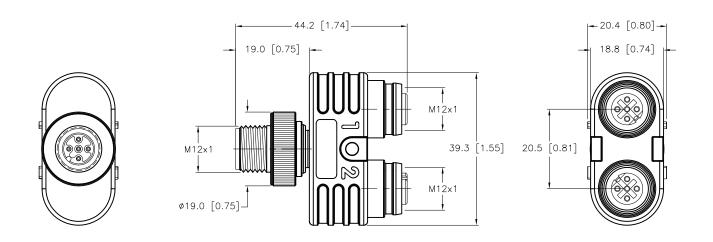

## SOURCE DRAWING - FOR REFERENCE ONLY

| RELATED DOCUMENTS  1. 2. 3. 4.        | 3RD ANGLE PROJECTION                                                                    | THIS DRAWING IS CONFIDENTIAL AND THE PROPERTY OF TURCK INC. USE OF THIS DOCUMENT WITHOUT WRITTEN PERMISSION IS PROHIBITED. | High Technology | Sensors and Automation Controls  Minneaper 1-80( 763) (763) t | SAMPUS DRIVE<br>DLIS, MN 55441<br>0-544-7769<br>553-7300<br>553-0708 fax<br>urck.com |  |
|---------------------------------------|-----------------------------------------------------------------------------------------|----------------------------------------------------------------------------------------------------------------------------|-----------------|---------------------------------------------------------------|--------------------------------------------------------------------------------------|--|
| MATERIAL                              |                                                                                         |                                                                                                                            |                 | TE 09/16/03 DESCRIPTION YBZ2-FSM 4.5/2FKM 4.5/S77             |                                                                                      |  |
| SEE SPECIFICATIONS                    | ALL DIMENSIONS DISPLAYED ON THIS DRAWING ARE FOR REFERENCE ONLY  CONTACT TURCK FOR MORE | APVD                                                                                                                       | SCALE 1=1.0     | 1522 1510 1.57 21100 1                                        | ,, .                                                                                 |  |
| BODY.                                 |                                                                                         | UNIT OF MEASUREMENT  MILLIMETER [ INCH ]                                                                                   |                 | IDENTIFICATION NO.                                            | REV                                                                                  |  |
| FINISH                                |                                                                                         |                                                                                                                            |                 | U0932-69                                                      |                                                                                      |  |
| KMY 03/21/12 38406 SEE SPECIFICATIONS | INFORMATION                                                                             | 1                                                                                                                          |                 |                                                               |                                                                                      |  |
| BY DATE ECO NO.                       |                                                                                         | DO NOT SCALE                                                                                                               | THIS DRAWING    | FILE: U0932-69                                                | SHEET 1 OF 1                                                                         |  |

## NOTES:

|   | <ol> <li>"/S771" DESIGNATES STANDARD CORDSET WITH BLACK PLUG BODY.</li> </ol> |     |          |                | DECEDENCE ONLY      | UNIT OF MEASUREMENT     |                           |                |       |        |
|---|-------------------------------------------------------------------------------|-----|----------|----------------|---------------------|-------------------------|---------------------------|----------------|-------|--------|
|   |                                                                               |     | FINISH   | REFERENCE ONLY |                     | IDENTIFICATION NO.      |                           | REV            |       |        |
|   |                                                                               |     |          | CONTACT TURCK  | MILLIMETER [ INCH ] | U0932-69                |                           |                |       |        |
|   | D DRAWING PROCESSED AS PART OF ECO 38406                                      | KMY | 03/21/12 | 38406          | SEE SPECIFICATIONS  | FOR MORE<br>INFORMATION |                           |                |       |        |
| F | REV DESCRIPTION                                                               | BY  | DATE     | ECO NO.        |                     |                         | DO NOT SCALE THIS DRAWING | FILE: U0932-69 | SHEET | 1 OF 1 |
|   |                                                                               |     |          |                |                     |                         |                           |                |       |        |