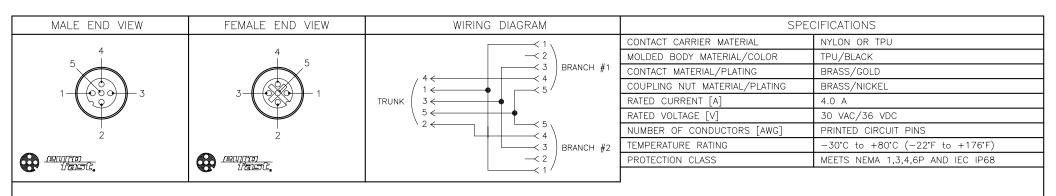

## SOURCE DRAWING - FOR REFERENCE ONLY

| RELATED DOCUMENTS  1. 2. 3. 4.        | 3RD ANGLE PROJECTION                                                                    | THIS DRAWING IS CONFIDENTIAL AND THE PROPERTY OF TURCK INC. USE OF THIS DOCUMENT WITHOUT WRITTEN PERMISSION IS PROHIBITED. | High Technology | Sensors and Automation Controls  Minneaper 1-80( 763) (763) t | SAMPUS DRIVE<br>DLIS, MN 55441<br>0-544-7769<br>553-7300<br>553-0708 fax<br>urck.com |  |
|---------------------------------------|-----------------------------------------------------------------------------------------|----------------------------------------------------------------------------------------------------------------------------|-----------------|---------------------------------------------------------------|--------------------------------------------------------------------------------------|--|
| MATERIAL                              |                                                                                         |                                                                                                                            |                 | TE 09/16/03 DESCRIPTION YBZ2-FSM 4.5/2FKM 4.5/S77             |                                                                                      |  |
| SEE SPECIFICATIONS                    | ALL DIMENSIONS DISPLAYED ON THIS DRAWING ARE FOR REFERENCE ONLY  CONTACT TURCK FOR MORE | APVD                                                                                                                       | SCALE 1=1.0     | 1522 1510 1.57 21100 1                                        | ,, .                                                                                 |  |
| BODY.                                 |                                                                                         | UNIT OF MEASUREMENT  MILLIMETER [ INCH ]                                                                                   |                 | IDENTIFICATION NO.                                            | REV                                                                                  |  |
| FINISH                                |                                                                                         |                                                                                                                            |                 | U0932-69                                                      |                                                                                      |  |
| KMY 03/21/12 38406 SEE SPECIFICATIONS | INFORMATION                                                                             | 1                                                                                                                          |                 |                                                               |                                                                                      |  |
| BY DATE ECO NO.                       |                                                                                         | DO NOT SCALE                                                                                                               | THIS DRAWING    | FILE: U0932-69                                                | SHEET 1 OF 1                                                                         |  |

## NOTES:

|   | <ol> <li>"/S771" DESIGNATES STANDARD CORDSET WITH BLACK PLUG BODY.</li> </ol> |     |          |                | DECEDENCE ONLY      | UNIT OF MEASUREMENT     |                           |                |       |        |
|---|-------------------------------------------------------------------------------|-----|----------|----------------|---------------------|-------------------------|---------------------------|----------------|-------|--------|
|   |                                                                               |     | FINISH   | REFERENCE ONLY |                     | IDENTIFICATION NO.      |                           | REV            |       |        |
|   |                                                                               |     |          | CONTACT TURCK  | MILLIMETER [ INCH ] | U0932-69                |                           |                |       |        |
|   | D DRAWING PROCESSED AS PART OF ECO 38406                                      | KMY | 03/21/12 | 38406          | SEE SPECIFICATIONS  | FOR MORE<br>INFORMATION |                           |                |       |        |
| F | REV DESCRIPTION                                                               | BY  | DATE     | ECO NO.        |                     |                         | DO NOT SCALE THIS DRAWING | FILE: U0932-69 | SHEET | 1 OF 1 |
|   |                                                                               |     |          |                |                     |                         |                           |                |       |        |