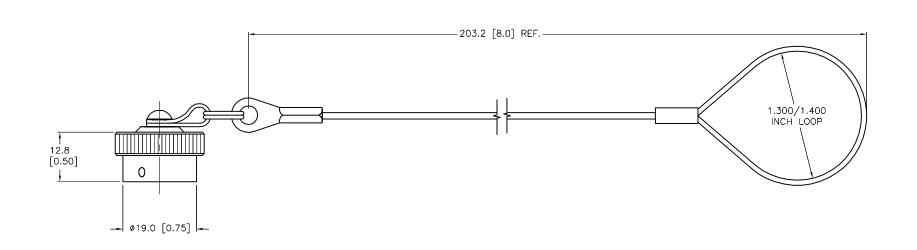

## SOURCE DRAWING - FOR REFERENCE ONLY

|     |                 |     |          |                              | RELATED DOCUMENTS                        | 3RD ANGLE<br>PROJECTION                                | THIS DRAWING IS                                                                                                                                    |                                         |                | 3000 CAMPU             |                              |
|-----|-----------------|-----|----------|------------------------------|------------------------------------------|--------------------------------------------------------|----------------------------------------------------------------------------------------------------------------------------------------------------|-----------------------------------------|----------------|------------------------|------------------------------|
|     |                 |     |          |                              | 1.<br>2.<br>3.<br>4.                     | $\bigoplus$                                            | PROPERTY OF TURCK INC. USE OF THIS DOCUMENT WITHOUT WRITTEN PERMISSION IS PROHIBITED.  High Technology Sensors and Automation Controls PROHIBITED. |                                         |                | 1-800-54-<br>(763) 553 | 1-7769<br>-7300<br>-0708 fax |
|     |                 |     |          |                              | MATERIAL  ALUMINUM ALLOY                 | ALL DIMENSIONS<br>DISPLAYED ON THIS<br>DRAWING ARE FOR | APVD J.B.                                                                                                                                          | DATE 06/17/14 DESCRIPTION MS 3111-10-CC |                |                        |                              |
|     |                 |     | FINISH   | REFERENCE ONLY CONTACT TURCK | UNIT OF MEASUREMENT  MILLIMETER [ INCH ] |                                                        | IDENTIFICATION NO. U2-20331                                                                                                                        |                                         | REV /          |                        |                              |
| Α   | DRAWING RELEASE | RDS | 06/18/14 |                              | OLIVE DRAB PLATING                       | FOR MORE<br>INFORMATION                                |                                                                                                                                                    |                                         |                |                        |                              |
| REV | DESCRIPTION     | BY  | DATE     | ECO NO.                      |                                          |                                                        | DO NOT SCALE                                                                                                                                       | THIS DRAWING                            | FILE: U2-20331 | SHE                    | ET 1 OF 1                    |