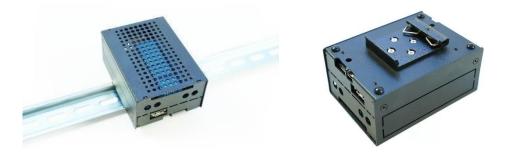

## KKSB BeagleBone Black & BeagleBone AI Case with DIN RAIL Clip

DATASHEET

Article number & Product name

| Product name:       | KKSB BeagleBone Black & BeagleBone AI Case with DIN RAIL Clip |
|---------------------|---------------------------------------------------------------|
| Article number EAN: | 7350001160832                                                 |

Picture

Features

- Material: Steel
- Compatibility: BeagleBone Black, BeagleBone AI, and Most of the BeagleBone CAPES
- Comes with the DIN RAIL CLIP
- Stability and Surface Mounting: 4 Rubber Feet / Mounting Holes
- Cutouts: Cutouts for most of the connectors and interfaces on BeagleBone Black and BeagleBone Al

The kit includes: 1) KKSB BeagleBone Black & BeagleBone AI Case 2) DIN RAIL Clip

Size Length: 93 mm Width: 68 mm Height: 45

Fasteners & components Top & Bottom Din Rail Clip All screws needed for assembly