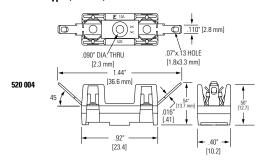

|  |  |
| Ambient Temperature   | -40°C to +85°C                                                                                                                                                                                                                                                                                                                                                                                                                                                                                                                 |  |  |



## **520 Series**

### Metric OMNI-BLOK® Molded Base Fuse Block for 5×20mm Fuses

### **Product Dimensions [mm]**

### Solder Terminals Type (520 004):



### PC Board Mount Type (520 101):



### Q.C. Terminals Type (520 003 and 520 005-GY):



#### **Ordering Information**

| Ordering PN                            | Part Number | Clip/Terminal Material | Anti-Rotation Boss | Packing                  |  |
|----------------------------------------|-------------|------------------------|--------------------|--------------------------|--|
| Solder Terminals Type                  |             |                        |                    |                          |  |
| 05200004Z                              | 520 004     | Brass                  | No                 | Bulk starting at 1 piece |  |
| Q.C. Terminals (NEMA Style .110") Type |             |                        |                    |                          |  |
| 05200003Z