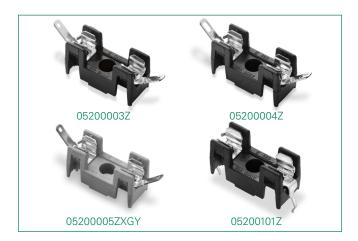

#### **Ordering Information**

| Ordering PN                            | Part Number | Clip/Terminal Material | Anti-Rotation Boss | Packing                  |  |
|----------------------------------------|-------------|------------------------|--------------------|--------------------------|--|
| Solder Terminals Type                  |             |                        |                    |                          |  |
| 05200004Z                              | 520 004     | Brass                  | No                 | Bulk starting at 1 piece |  |
| Q.C. Terminals (NEMA Style .110") Type |             |                        |                    |                          |  |
| 05200003Z                              | 520 003     | Brass                  | No                 | Bulk starting at 1 piece |  |
| 05200005 ZXGY                          | 520 005 GY  | Brass                  | Yes                | Bulk starting at 1 piece |  |
| PC Board Mount Type                    |             |                        |                    |                          |  |
| 05200101Z                              | 520 101     | Brass                  | No                 | Bulk starting at 1 piece |  |