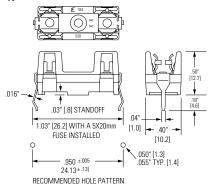

|  |  |
| Ambient Temperature   | -40°C to +85°C                                                                                                                                                                                                                                                                                                                                                                                                                                                                                                                 |  |  |



## **520 Series**

### Metric OMNI-BLOK® Molded Base Fuse Block for 5×20mm Fuses

### **Product Dimensions [mm]**

### Solder Terminals Type (520 004):



### PC Board Mount Type (520 101):



### Q.C. Terminals Type (520 003 and 520 005-GY):



#### **Ordering Information**

| Ordering PN                            | Part Number | Clip/Terminal Material | Anti-Rotation Boss | Packing                  |  |
|----------------------------------------|-------------|------------------------|--------------------|--------------------------|--|
| Solder Terminals Type                  |             |                        |                    |                          |  |
| 05200004Z                              | 520 004     | Brass                  | No                 | Bulk starting at 1 piece |  |
| Q.C. Terminals (NEMA Style .110") Type |             |                        |                    |                          |  |
| 05200003Z                              | 520 00