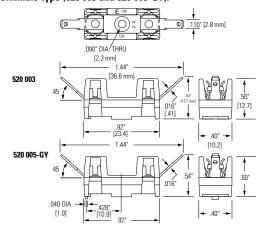

### **Product Dimensions [mm]**

### Q.C. Terminals Type (520 003 and 520 005-GY):