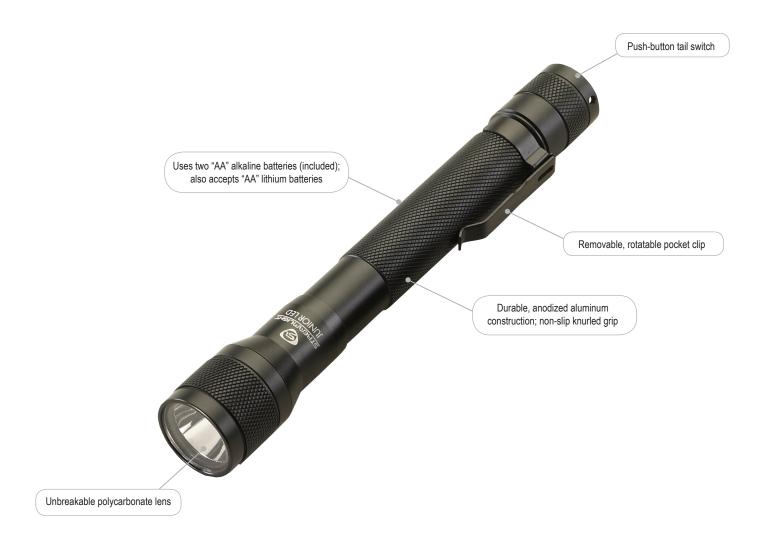

## STREAMLIGHT JR.® LED

AA BATTERY-POWERED FLASHLIGHT

Don't let the name "Junior" fool you. The Streamlight Jr. LED may be lightweight and compact, but the light it produces is anything but small - now producing 225 lumens. It features DUAL FUEL capability using "AA" alkaline or lithium batteries.

225 lumens; 2,700 candela; 104m beam; runs 6 hours (AA alkaline); runs 10 hours (AA lithium)

Solid state circuitry provides regulated light output throughout battery life

Textured parabolic reflector produces an even, wide beam hotspot

IPX4 water-resistant; 1m impact resistance tested

6.5" (16.51 cm); 4.1 oz. (117g)

Limited Lifetime Warranty

Visit streamlight.com for full warranty information

#71500 - Streamlight Jr. LED with alkaline batteries and nylon holster