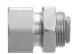

## **Bulkhead Connector: KQ2E -**

| tubing O.D. | Connection thread | Model      | <b>T</b> (UNF) | H1<br>(Width<br>across |        |      | L2   | Mounting<br>hole | 141  | [     | ]        | Port | Weight [g] |
|-------------|-------------------|------------|----------------|------------------------|--------|------|------|------------------|------|-------|----------|------|------------|
| [inch]      | NPT               |            |                | flats)                 | flats) |      |      | 11010            |      | Nylon | Urethane | size | [9]        |
| ø1/8        | 1/4               | KQ2E01-35□ | 1/2-20UNF      | 17.46                  | 17.46  | 28.7 | 13.3 | 13.5             | 13.3 | 3.4   | 2.9      | 2.5  | 33.3       |
| ø5/32       | 1/4               | KQ2E03-35□ | 1/2-20UNF      | 17.46                  | 17.46  | 29   | 13.6 | 13.5             | 13.3 | 5.6   | 4        | 3    | 33.3       |
| ø3/16       | 1/8               | KQ2E05-34□ | 9/16-18UNF     | 17.46                  | 17.46  | 25.6 | 9.2  | 15               | 13.3 | 7.8   | 6.5      | 3.5  | 36.6       |
| ø1/4        | 1/4               | KQ2E07-35□ | 9/16-18UNF     | 17.46                  | 17.46  | 29.9 | 13.5 | 15               | 13.3 | 13.5  | 11.5     | 4.6  | 38.8       |
| ø5/16       | 3/8               | KQ2E09-36□ | 3/4-16UNF      | 22.23                  | 22.23  | 31   | 13.6 | 20               | 14.2 | 26.1  | 18       | 6    | 61.8       |
| ø3/8        | 3/8               | KQ2E11-36□ | 7/8-14UNF      | 25.4                   | 25.4   | 31.4 | 12   | 23               | 15.6 | 35.3  | 29.1     | 7    | 83.8       |
| ø1/2        | 3/8               | KQ2E13-36□ | 1-12UNF        | 28.57                  | 28.57  | 32   | 11.6 | 26               | 17   | 66    | 51.7     | 9.6  | 106.6      |
|             | 1/2               | KQ2E13-37□ | 1-12UNF        | 28.57                  | 28.57  | 36.1 | 15.7 | 26               | 17   | 66    | 51.7     | 9.6  | 114.3      |

☐: A (Brass), N (Brass + Electroless nickel plating)