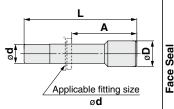

Plug: KQ2P

| Applicable fitting size ød [inch] | Model   | ø <b>D</b> | L    | Α    | Weight<br>[g] |
|-----------------------------------|---------|------------|------|------|---------------|
| ø1/8                              | KQ2P-01 | 5          | 31.5 | 18.2 | 1             |
| ø5/32                             | KQ2P-03 | 6          | 32   | 18.7 | 1             |
| ø3/16                             | KQ2P-05 | 6.8        | 34   | 20.7 | 1             |
| ø1/4                              | KQ2P-07 | 8.5        | 35   | 21.7 | 1             |
| ø5/16                             | KQ2P-09 | 10         | 39   | 24.8 | 2             |
| ø3/8                              | KQ2P-11 | 11.5       | 43   | 27.4 | 3.5           |
| ø1/2                              | KQ2P-13 | 15         | 45.5 | 28.5 | 5             |