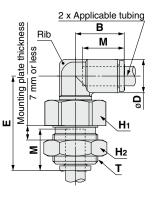

## **Bulkhead Male Elbow: KQ2LE -**

| Applicable tubing O.D. [inch] | Model       | T (UNF)    | H1<br>(Width<br>across<br>flats) | H2<br>(Width<br>across<br>flats) | В    | E    | ø <b>D</b> | Mounting<br>hole |      | Effectiv<br>[mi<br>Nylon |      | 1   | l lal l | With<br>a rib |
|-------------------------------|-------------|------------|----------------------------------|----------------------------------|------|------|------------|------------------|------|--------------------------|------|-----|---------|---------------|
| ø1/8                          | KQ2LE01-00□ | 1/2-20UNF  | 17.46                            | 17.46                            | 14.5 | 28.9 | 7.1        | 13.5             | 13.3 | 3                        | 2.5  | 2.5 | 27.5    | _             |
| ø5/32                         | KQ2LE03-00□ | 1/2-20UNF  | 17.46                            | 17.46                            | 14.8 | 28.5 | 8.2        | 13.5             | 13.3 | 4.2                      | 4.2  | 3   | 27.1    |               |
| ø3/16                         | KQ2LE05-00□ | 9/16-18UNF | 17.46                            | 17.46                            | 15   | 29.7 | 9.1        | 15               | 13.3 | 6.8                      | 5.6  | 3.5 | 34.1    | _             |
| ø1/4                          | KQ2LE07-00□ | 9/16-18UNF | 17.46                            | 17.46                            | 15.6 | 30.7 | 11.1       | 15               | 13.3 | 11.3                     | 10   | 4.5 | 32.8    |               |
| ø5/16                         | KQ2LE09-00□ | 3/4-16UNF  | 22.23                            | 22.23                            | 17.2 | 34.2 | 13.2       | 20               | 14.2 | 21.6                     | 14.9 | 6   | 55.6    |               |
| ø3/8                          | KQ2LE11-00□ | 7/8-14UNF  | 25.4                             | 25.4                             | 19.3 | 32.6 | 15.4       | 23               | 15.6 | 28.8                     | 23.8 | 7   | 67.7    | •             |
| ø1/2                          | KQ2LE13-00□ | 1-12UNF    | 28.57                            | 28.57                            | 21.8 | 43.2 | 19.3       | 26               | 17   | 56                       | 44.4 | 9.5 | 121.5   |               |