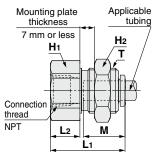

## **Bulkhead Male Elbow: KQ2LE -**

| Applicable tubing O.D. [inch] | Model       | T (UNF)    | H1<br>(Width<br>across<br>flats) | H2<br>(Width<br>across<br>flats) | В    | E    | ø <b>D</b> | Mounting<br>hole |      | Effectiv<br>[mi<br>Nylon |      | 1   | l lal l | With<br>a rib |
|-------------------------------|-------------|------------|----------------------------------|----------------------------------|------|------|------------|------------------|------|--------------------------|------|-----|---------|---------------|
| ø1/8                          | KQ2LE01-00□ | 1/2-20UNF  | 17.46                            | 17.46                            | 14.5 | 28.9 | 7.1        | 13.5             | 13.3 | 3                        | 2.5  | 2.5 | 27.5    | _             |
| ø5/32                         | KQ2LE03-00□ | 1/2-20UNF  | 17.46                            | 17.46                            | 14.8 | 28.5 | 8.2        | 13.5             | 13.3 | 4.2                      | 4.2  | 3   | 27.1    |               |
| ø3/16                         | KQ2LE05-00□ | 9/16-18UNF | 17.46                            | 17.46                            | 15   | 29.7 | 9.1        | 15               | 13.3 | 6.8                      | 5.6  | 3.5 | 34.1    | _             |
| ø1/4                          | KQ2LE07-00□ | 9/16-18UNF | 17.46                            | 17.46                            | 15.6 | 30.7 | 11.1       | 15               | 13.3 | 11.3                     | 10   | 4.5 | 32.8    |               |
| ø5/16                         | KQ2LE09-00□ | 3/4-16UNF  | 22.23                            | 22.23                            | 17.2 | 34.2 | 13.2       | 20               | 14.2 | 21.6                     | 14.9 | 6   | 55.6    |               |
| ø3/8                          | KQ2LE11-00□ | 7/8-14UNF  | 25.4                             | 25.4                             | 19.3 | 32.6 | 15.4       | 23               | 15.6 | 28.8                     | 23.8 | 7   | 67.7    | •             |
| ø1/2                          | KQ2LE13-00□ | 1-12UNF    | 28.57                            | 28.57                            | 21.8 | 43.2 | 19.3       | 26               | 17   | 56                       | 44.4 | 9.5 | 121.5   |               |